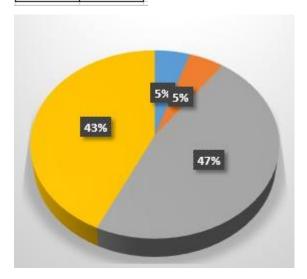

#### 1. Need to improve

| Score | %  |
|-------|----|
| 1     | 0  |
| 2     | 5  |
| 3     | 5  |
| 4     | 47 |
| 5     | 43 |