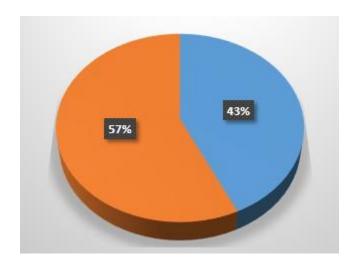

| Score |   | %  |
|-------|---|----|
|       | 1 | 0  |
|       | 2 | 5  |
|       | 3 | 5  |
|       | 4 | 33 |
|       | 5 | 57 |
|       |   |    |

- 4. Does the curriculum have components to serve the needs of the society?
  - 5.Excellent
  - 4.Good
  - 3.Satisfactory
  - 2.Average
  - 1. Need to improve