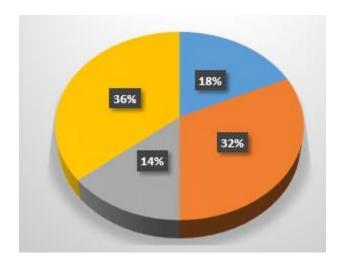

- 2. Is employability given weightage in the design and development of the curriculum?
  - 5. Excellent
  - 4.Good
  - 3.Satisfactory
  - 2.Average
  - 1.Need to improve

| Score |   | %  |
|-------|---|----|
|       | 1 | 0  |
|       | 2 | 5  |
|       | 3 | 27 |
|       | 4 | 36 |
|       | 5 | 32 |