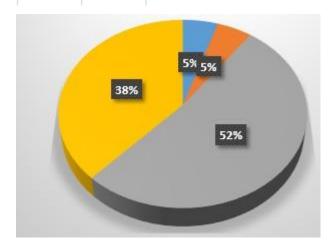

| Score | %  |
|-------|----|
| 1     | 0  |
| 2     | 5  |
| 3     | 5  |
| 4     | 52 |
| 5     | 38 |

- 9. Does the curriculum promote self-study and attitude of research?
  - 5.Excellent
  - 4.Good
  - 3.Satisfactory
  - 2.Average
  - 1. Need to improve