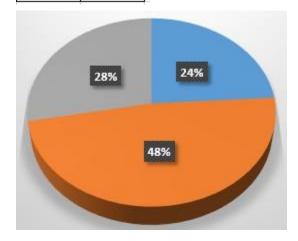

# 122 Alumni responded to the feedback.

- 1. Does the curriculum orient the students towards higher education?
  - 5.Excellent
  - 4.Good
  - 3.Satisfactory
  - 2.Average
  - 1. Need to improve

| Score | %  |
|-------|----|
| 1     | 0  |
| 2     | 0  |
| 3     | 24 |
| 4     | 48 |
| 5     | 28 |