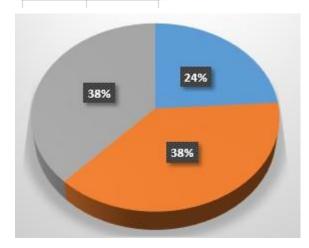

| Score |   | %  |
|-------|---|----|
|       | 1 | 0  |
|       | 2 | 0  |
|       | 3 | 24 |
|       | 4 | 38 |
|       | 5 | 38 |

- 6. Does the curriculum help the students to enhance their personality?
  - 5.Excellent
  - 4.Good
  - 3.Satisfactory
  - 2.Average
  - 1. Need to improve