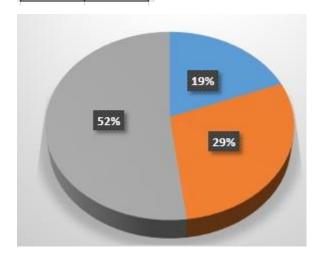

| Score | %  |  |
|-------|----|--|
| 1     | 5  |  |
| 2     | 0  |  |
| 3     | 14 |  |
| 4     | 29 |  |
| 5     | 52 |  |

- 7. Does the curriculum enable the students to apply their knowledge in real life situations?
  - 5.Excellent
  - 4.Good
  - 3.Satisfactory
  - 2.Average
  - 1. Need to improve