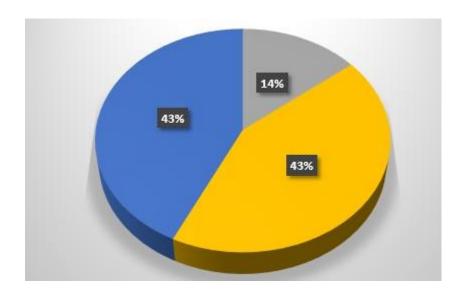

## 1. Need to improve

| Score | %  |
|-------|----|
| 1     | 0  |
| 2     | 0  |
| 3     | 14 |
| 4     | 43 |
| 5     | 43 |

- 3. Is the curriculum designed to have a component on value-based education?
  - 5.Excellent
  - 4.Good
  - 3.Satisfactory
  - 2.Average
  - 1. Need to improve