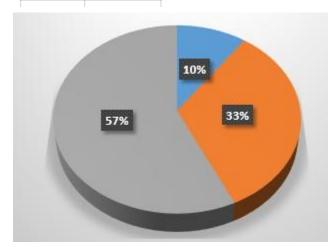

| Score |   | %  |
|-------|---|----|
|       | 1 | 0  |
|       | 2 | 0  |
|       | 3 | 10 |
|       | 4 | 33 |
|       | 5 | 57 |

- 5. Does the curriculum promote self-study and attitude of research?
  - 5. Excellent
  - 4.Good
  - 3.Satisfactory
  - 2.Average
  - 1.Need to improve