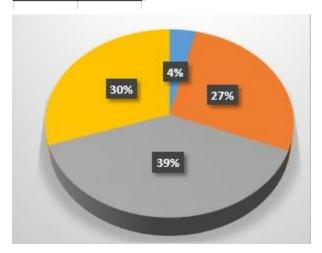

- 4. Does the curriculum have components to serve the needs of the society?
  - 5. Excellent
  - 4.Good
  - 3.Satisfactory
  - 2.Average
  - 1.Need to improve

| Score | %  |
|-------|----|
| 1     | 0  |
| 2     | 4  |
| 3     | 29 |
| 4     | 41 |
| 5     | 32 |