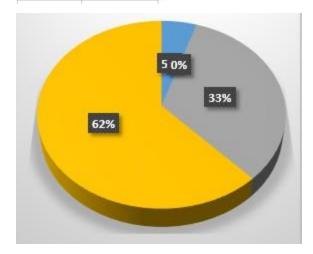

| Score | %  |
|-------|----|
| 1     | 0  |
| 2     | 5  |
| 3     | 0  |
| 4     | 33 |
| 5     | 62 |

- 5. Does the curriculum promote self-study and attitude of research?
  - 5.Excellent
  - 4.Good
  - 3.Satisfactory
  - 2.Average
  - 1. Need to improve