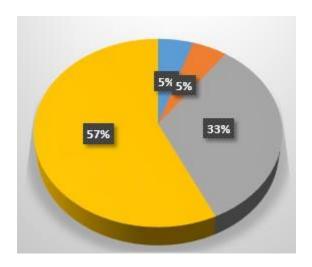

| Score |   | %  |
|-------|---|----|
|       | 1 | 0  |
|       | 2 | 5  |
|       | 3 | 5  |
|       | 4 | 33 |
|       | 5 | 57 |
|       |   |    |

- 4. Does the curriculum have components to serve the needs of the society?
  - 5.Excellent
  - 4.Good
  - 3.Satisfactory
  - 2.Average
  - 1. Need to improve