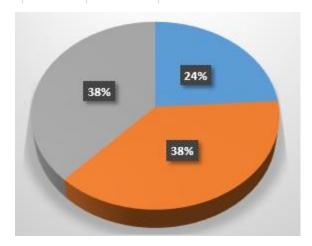

| Score | %  |
|-------|----|
| 1     | 0  |
| 2     | 0  |
| 3     | 24 |
| 4     | 38 |
| 5     | 38 |
|       |    |