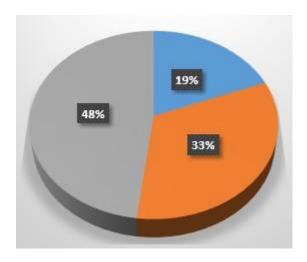

| Score |   | %  |
|-------|---|----|
|       | 1 | 0  |
|       | 2 | 0  |
|       | 3 | 19 |
|       | 4 | 33 |
|       | 5 | 48 |

- 8. Is employability given weightage in the design and development of curriculum?
  - 5.Excellent
  - 4.Good
  - 3.Satisfactory
  - 2.Average
  - 1. Need to improve