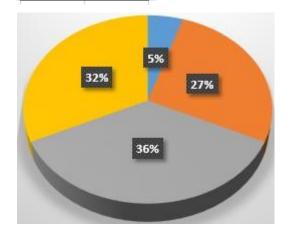

- 2. Is employability given weightage in the design and development of the curriculum?
  - 5. Excellent
  - 4.Good
  - 3.Satisfactory
  - 2.Average
  - 1.Need to improve

| Score |   | %  |
|-------|---|----|
|       | 1 | 0  |
|       | 2 | 5  |
|       | 3 | 27 |
|       | 4 | 36 |
|       | 5 | 32 |