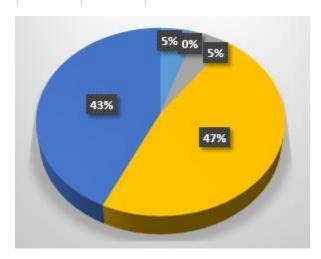

# 179 students responded to the feedback.

- 1. Does the curriculum orient the students towards higher education?
  - 5.Excellent
  - 4.Good
  - 3. Satisfactory
  - 2.Average
  - 1. Need to improve

| Score | %  |
|-------|----|
| 1     | 5  |
| 2     | 0  |
| 3     | 5  |
| 4     | 47 |
| 5     | 43 |