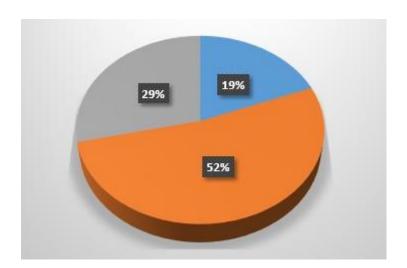

| Score |   | %  |
|-------|---|----|
|       | 1 | 0  |
|       | 2 | 0  |
|       | 3 | 19 |
|       | 4 | 33 |
|       | 5 | 48 |

- 8. Is employability given weightage in the design and development of curriculum?
  - 5.Excellent
  - 4.Good
  - 3.Satisfactory
  - 2.Average
  - 1. Need to improve