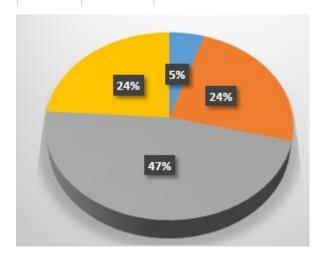

| Score | %  |
|-------|----|
| 1     | 0  |
| 2     | 5  |
| 3     | 24 |
| 4     | 47 |
| 5     | 24 |

- 6. Does the curriculum help the students to enhance their personality?
  - 5.Excellent
  - 4.Good
  - 3.Satisfactory
  - 2.Average
  - 1. Need to improve