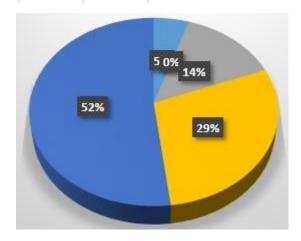

| Score | %  |  |
|-------|----|--|
| 1     | 5  |  |
| 2     | 0  |  |
| 3     | 14 |  |
| 4     | 29 |  |
| 5     | 52 |  |

- 7. Does the curriculum enable the students to apply their knowledge in real life situations?
  - 5.Excellent
  - 4.Good
  - 3.Satisfactory
  - 2.Average
  - 1. Need to improve