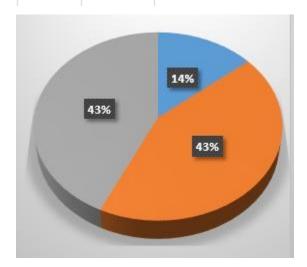

## 1. Need to improve

| Score | %  |
|-------|----|
| 1     | 0  |
| 2     | 0  |
| 3     | 14 |
| 4     | 43 |
| 5     | 43 |

- 3. Is the curriculum designed to have a component on value-based education?
  - 5.Excellent
  - 4.Good
  - 3.Satisfactory
  - 2.Average
  - 1. Need to improve