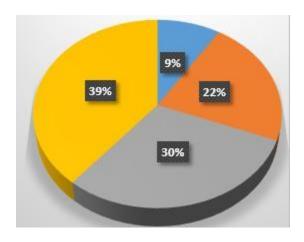

- 3. Is the curriculum designed to have a component on value-based education?
  - 5. Excellent
  - 4.Good
  - 3.Satisfactory
  - 2.Average
  - 1.Need to improve

| Score |   | %  |
|-------|---|----|
|       | 1 | 0  |
|       | 2 | 9  |
|       | 3 | 22 |
|       | 4 | 30 |
|       | 5 | 39 |