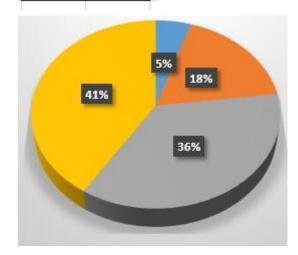

# 122 Alumni responded to the feedback.

- 1. Does the curriculum orient the students towards higher education?
  - 5.Excellent
  - 4.Good
  - 3.Satisfactory
  - 2.Average
  - 1. Need to improve

| Score | %  |
|-------|----|
| 1     | 0  |
| 2     | 0  |
| 3     | 24 |
| 4     | 48 |
| 5     | 28 |