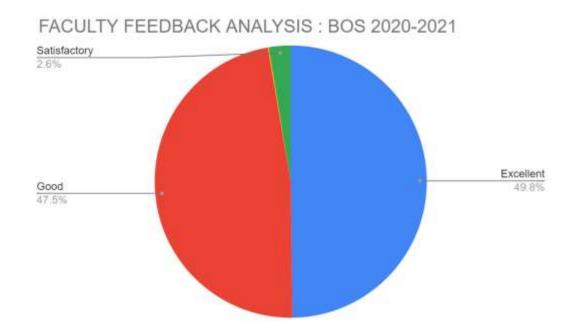

### **FACULTY FEEDBACK ON BOS 2020-21**

|   | EVALUATION PARAMETERS                                                                                    |
|---|----------------------------------------------------------------------------------------------------------|
| Α | Does the syllabus satisfy the stated objectives and                                                      |
|   | learning outcomes?                                                                                       |
| В | Do you have continuous processes to propose, modify, suggest and incorporate new topics in the syllabus? |
| С | Is the syllabus effective in developing independent thinking?                                            |
| D | Does the departmental level expert committee meet to review the syllabus?                                |
| E | Does the syllabus enhance your knowledge in the subject area?                                            |
| F | Does the syllabus enable the students to apply their knowledge in real life?                             |
| G | Does the syllabus demand the teachers for research inclusive teaching?                                   |