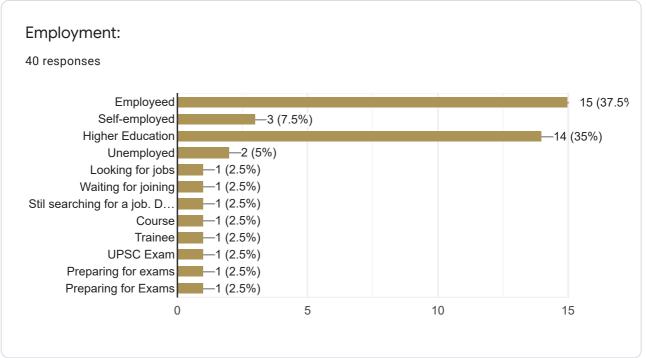

---------------------------------|
| Α | Is the syllabus aligned with the objectives of the programme?                                            |
| В | Does the syllabus cover advanced topics and current trends?                                              |
| С | How would you rate the relevance of the electives offered in the syllabus?                               |
| D | Is employability given weightage in the design and development of syllabus?                              |
| E | Does the syllabus meet the expectations of the industry?                                                 |
| F | Does the syllabus cater to the enhancement of skills of the students with respect to the industry needs? |



# **ALUMNI FEEDBACK FORM**

40 responses

**Publish analytics** 



























Based on the selected Program please fill the following:





### General Comments and Suggestions:

9 responses

More hands on experience should be provided for the students.

I feel Christ needs to improve in terms of industrial training programs.

Assesments and examinations may be tougher to match other colleges, personal opionion CUFE assesments test only bookish knowledge .

Syllabus could be more industry focused and updated

More Electric based and CODING

Include some programming subjects, like web development, or Python, so that the students can apply for Computer science related placements as well.

It would useful for the students if some new emerging topics and added to few topics every year. It will be highly beneficial for the students and please include aptitude fro