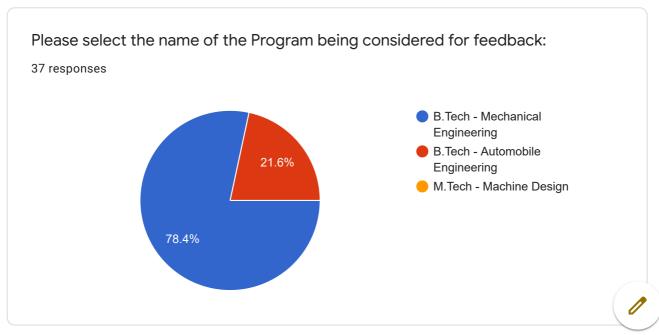

# PARENT FEEDBACK FORM

37 responses

**Publish analytics** 

## Based on the selected Program please fill the following:

This content is neither created nor endorsed by Google. Report Abuse - Terms of Service - Privacy Policy