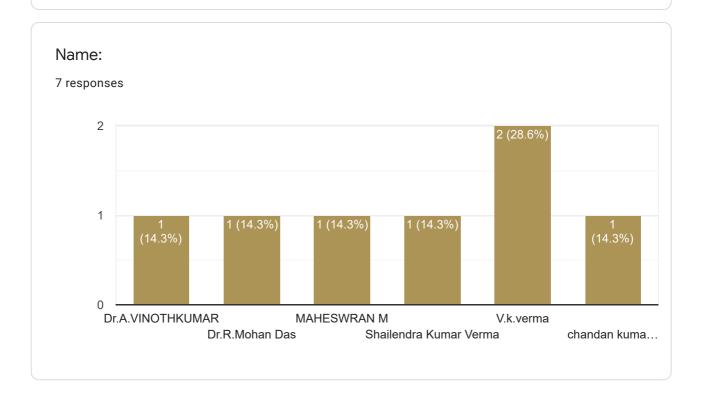

# Google Forms

| Timestamp           | Email Address Name             | : 1               | ndustry expert /Academi | ic Name of the organization | Designation:          | Educational Qualification: | Contact Number: | Experience (number of ye Please select the name | of Please select the a | appropr Please select the appropr | Please select the approp | r Please select the appropr | Please select the appr | opr Please select the appropr | General Comments a     | nd S Place:        | Date:      |
|---------------------|--------------------------------|-------------------|-------------------------|-----------------------------|-----------------------|----------------------------|-----------------|-------------------------------------------------|------------------------|-----------------------------------|--------------------------|-----------------------------|------------------------|-------------------------------|------------------------|--------------------|------------|
| 10/30/2020 21:29:23 | erchandubaba2010@gma chand     | an kumar bharti I | ndustry expert          | BHEL                        | Senior Engineer       | B. Tech Mechanical         | 9488589287      | 8 B.Tech - Mechanical En                        | gii Excellent          | Satisfactory                      | Good                     | Satisfactory                | Needs to improve       | Average                       | Industry requirement   | shal Vellore       | 10/30/2020 |
| 11/5/2020 20:19:17  | mohandas@newhorizonir Dr.R.M   | Mohan Das         | Academic expert         | New Horizon College of I    | E Associate Professor | Ph.D                       | 9786584737      | 14 B.Tech - Mechanical En                       | gii Excellent          | Excellent                         | Excellent                | Excellent                   | Excellent              | Excellent                     | Good                   | Bengaluru          | 11/5/2020  |
| 11/6/2020 9:10:3    | shailendra.verma@niet.ccShaile | endra Kumar Verma | Academic expert         | Noida Institute of Engine   | e Assistant Professor | B.tech ,M.tech , Phd*      | 7982040604      | 10 B.Tech - Mechanical En                       | gii Excellent          | Excellent                         | Excellent                | Excellent                   | Excellent              | Excellent                     | No                     | Greater Noida      | 11/5/2020  |
| 11/6/2020 11:07:42  | 2 maheswaran@svce.ac.in MAHE   | SWRAN M           | Academic expert         | Sri Venkateswara Colleg     | e Assistant Professor | ME                         | 9894144658      | 13 B.Tech - Mechanical En                       | gii Good               | Excellent                         | Good                     | Good                        | Good                   | Excellent                     | May include Theory c   | ours Sriperumbudur | 11/6/2020  |
| 11/6/2020 12:00:37  | 7 dravinoth@gmail.com Dr.A.V   | /INOTHKUMAR       | Academic expert         | Dr.MGR EDUCATIONAL          | ASSOCIATE PROFESSO    | O Ph.D                     | 9842859842      | 10 B.Tech - Mechanical En                       | gii Excellent          | Excellent                         | Excellent                | Excellent                   | Excellent              | Excellent                     | Its framed well and up | date CHENNAI       | 11/6/2020  |
| 11/6/2020 16:21:37  | vinod.kverma@shiats.edu V.k.ve | rma /             | Academic expert         | SHUATS NAINI ALLAHA         | E Assitant professor  | M.tech. & PhD (pursuing)   | 9532815603      | 9 B.Tech - Automobile En                        | gir Good               | Excellent                         | Excellent                | Excellent                   | Good                   | Excellent                     | Very good content for  | lear Allahabad     | 11/6/2020  |
| 11/6/2020 17:21:22  | vinod.kverma@shiats.edu V.k.ve | rma /             | Academic expert         | SHUATS NAINI ALLAHA         | E Assistant professor | M.tech. PhD (pursuing)     | 9532815603      | 9 B.Tech - Mechanical En                        | gii Excellent          | Excellent                         | Good                     | Excellent                   | Good                   | Excellent                     | Good content for stud  | ents Allahabad     | 11/6/2020  |