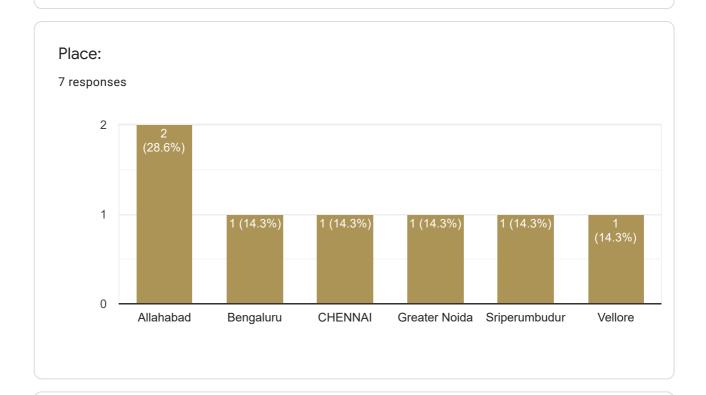

|           | Higher Education            | Christ university           | MBA                     | Good                     | Satisfactory              | Good                       | Satisfactory               | Good                         | Average                   | Satisfactory              | Kittur                             |                       | 11/6/202  |

# EXTERNAL EXPERT FEEDBACK FORM

7 responses

**Publish analytics** 

























### Based on the selected Program please fill the following:





### General Comments and Suggestions:

7 responses

Industry requirement shall be incorporated in the syllabus

Good

No

May include Theory courses with Lab component

Its framed well and updated.

Very good content for learning

Good content for students.





7 responses

Oct 2020 30 Nov 2020 5 2 6 4

This content is neither created nor endorsed by Google. Report Abuse - Terms of Service - Privacy Policy

### EXTERNAL EXPERT FEEDBACK FORM

# Google Forms



| Timestamp           | Email Address Name             | : 1               | ndustry expert /Academi | ic Name of the organization | Designation:          | Educational Qualification: | Contact Number: | Experience (number of ye Please select the name | of Please select the a | appropr Please select the appropr | Please select the approp | r Please select the appropr | Please select the appr | opr Please select the appropr | General Comments a     | nd S Place:        | Date:      |
|---------------------|--------------------------------|-------------------|-------------------------|----