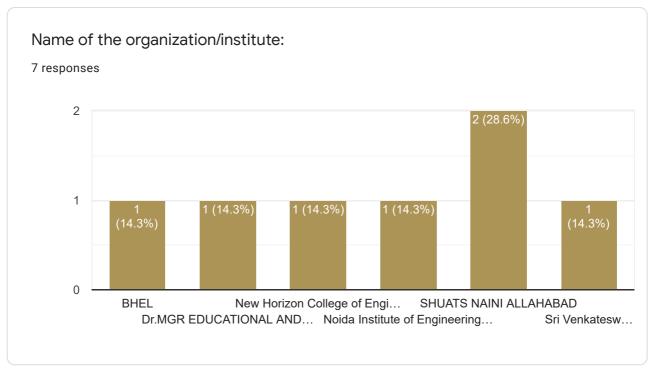

# Google Forms

| Timestamp           | Email Address Name             | : 1               | ndustry expert /Academi | ic Name of the organization | Designation:          | Educational Qualification: | Contact Number: | Experience (number of ye Please select the name | of Please select the a | appropr Please select the appropr | Please select the approp | r Please select the appropr | Please select the appr | opr Please select the appropr | General Comments a     | nd S Place:        | Date:      |
|---------------------|--------------------------------|-------------------|-------------------------|-----------------------------|-----------------------|----------------------------|-----------------|-------------------------------------------------|------------------------|-----------------------------------|--------------------------|-----------------------------|------------------------|-------------------------------|------------------------|--------------------|------------|
| 10/30/2020 21:29:23 | erchandubaba2010@gma chand     | an kumar bharti I | ndustry expert          | BHEL                        | Senior Engineer       | B. Tech Mechanical         | 9488589287      | 8 B.Tech - Mechanical En                        | gii Excellent          | Satisfactory                      | Good                     | Satisfactory                | Needs to improve       | Average                       | Industry requirement   | shal Vellore       | 10/30/2020 |
| 11/5/2020 20:19:17  | mohandas@newhorizonir Dr.R.M   | Mohan Das         | Academic expert         | New Horizon College of I    | E Associate Professor | Ph.D                       | 9786584737      | 14 B.Tech - Mechanical En                       | gii Excellent          | Excellent                         | Excellent                | Excellent                   | Excellent              | Excellent                     | Good                   | Bengaluru          | 11/5/2020  |
| 11/6/2020 9:10:3    | shailendra.verma@niet.ccShaile | endra Kumar Verma | Academic expert         | Noida Institute of Engine   | e Assistant Professor | B.tech ,M.tech , Phd*      | 7982040604      | 10 B.Tech - Mechanical En                       | gii Excellent          | Excellent                         | Excellent                | Excellent                   | Excellent              | Excellent                     | No                     | Greater Noida      | 11/5/2020  |
| 11/6/2020 11:07:42  | 2 maheswaran@svce.ac.in MAHE   | SWRAN M           | Academic expert         | Sri Venkateswara Colleg     | e Assistant Professor | ME                         | 9894144658      | 13 B.Tech - Mechanical En                       | gii Good               | Excellent                         | Good                     | Good                        | Good                   | Excellent                     | May include Theory c   | ours Sriperumbudur | 11/6/2020  |
| 11/6/2020 12:00:37  | 7 dravinoth@gmail.com Dr.A.V   | /INOTHKUMAR       | Academic expert         | Dr.MGR EDUCATIONAL          | ASSOCIATE PROFESSO    | O Ph.D                     | 9842859842      | 10 B.Tech - Mechanical En                       | gii Excellent          | Excellent                         | Excellent                | Excellent                   | Excellent              | Excellent                     | Its framed well and up | date CHENNAI       | 11/6/2020  |
| 11/6/2020 16:21:37  | vinod.kverma@shiats.edu V.k.ve | rma /             | Academic expert         | SHUATS NAINI ALLAHA         | E Assitant professor  | M.tech. & PhD (pursuing)   | 9532815603      | 9 B.Tech - Automobile En                        | gir Good               | Excellent                         | Excellent                | Excellent                   | Good                   | Excellent                     | Very good content for  | lear Allahabad     | 11/6/2020  |
| 11/6/2020 17:21:22  | vinod.kverma@shiats.edu V.k.ve | rma /             | Academic expert         | SHUATS NAINI ALLAHA         | E Assistant professor | M.tech. PhD (pursuing)     | 9532815603      | 9 B.Tech - Mechanical En                        | gii Excellent          | Excellent                         | Good                     | Excellent                   | Good                   | Excellent                     | Good content for stud  | ents Allahabad     | 11/6/2020  |