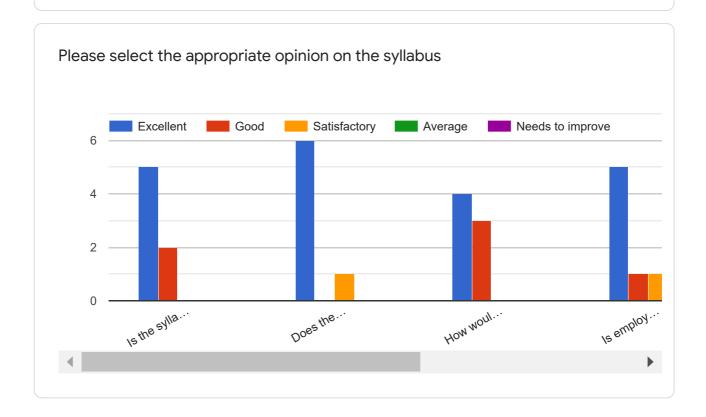

### **EXTERNAL EXPERT FEEDBACK ON BOS 2020-2021**

|   | EVALUATION PARAMETERS                                                                                    |
|---|----------------------------------------------------------------------------------------------------------|
| Α | Is the syllabus aligned with the objectives of the programme?                                            |
| В | Does the syllabus cover advanced topics and current trends?                                              |
| С | How would you rate the relevance of the electives offered in the syllabus?                               |
| D | Is employability given weightage in the design and development of syllabus?                              |
| E | Does the syllabus meet the expectations of the industry?                                                 |
| F | Does the syllabus cater to the enhancement of skills of the students with respect to the industry needs? |