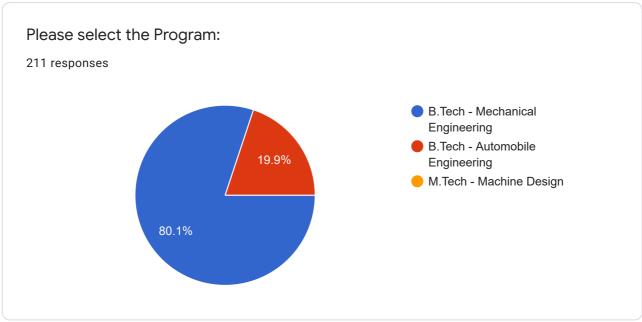

# **ALUMNI FEEDBACK FORM**

40 responses

**Publish analytics** 

Based on the selected Program please fill the following: