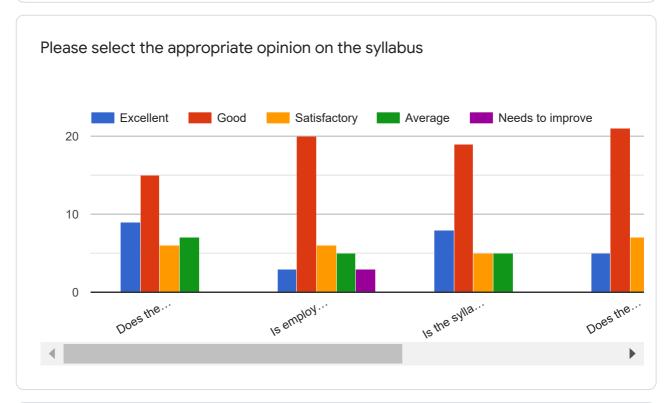

### **PARENT FEEDBACK ON BOS 2020-2021**

|   | EVALUATION PARAMETERS                                                           |
|---|---------------------------------------------------------------------------------|
| Α | Does the syllabus orient the students toward higher education?                  |
| В | Is employability given weightage in the design and development of the syllabus? |
| С | Is the syllabus have component on value based education?                        |
| D | Does the syllabus have components to serve the needs of the society?            |
| E | Does the syllabus promote self-study and attitude of research?                  |
| F | Does the syllabus help the students to enhance their personality?               |

## Based on the selected Program please fill the following:

This content is neither created nor endorsed by Google. Report Abuse - Terms of Service - Privacy Policy