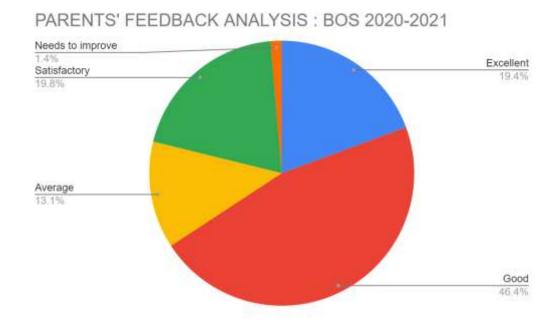

### **PARENT FEEDBACK ON BOS 2020-2021**

|   | EVALUATION PARAMETERS                                                           |
|---|---------------------------------------------------------------------------------|
| Α | Does the syllabus orient the students toward higher education?                  |
| В | Is employability given weightage in the design and development of the syllabus? |
| С | Is the syllabus have component on value based education?                        |
| D | Does the syllabus have components to serve the needs of the society?            |
| E | Does the syllabus promote self-study and attitude of research?                  |
| F | Does the syllabus help the students to enhance their personality?               |