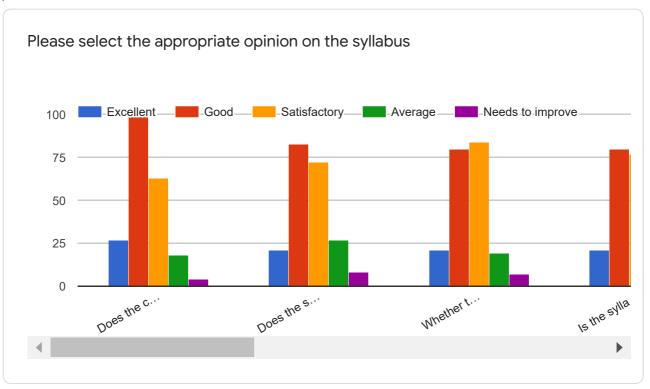

# **ALUMNI FEEDBACK FORM**

40 responses

**Publish analytics** 

Based on the selected Program please fill the following: