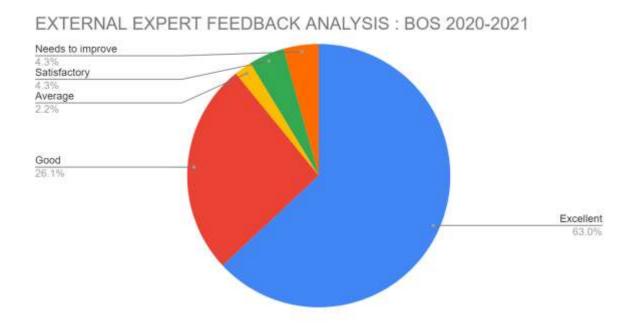

### **EXTERNAL EXPERT FEEDBACK ON BOS 2020-2021**

|   | EVALUATION PARAMETERS                                                                                    |
|---|----------------------------------------------------------------------------------------------------------|
| Α | Is the syllabus aligned with the objectives of the programme?                                            |
| В | Does the syllabus cover advanced topics and current trends?                                              |
| С | How would you rate the relevance of the electives offered in the syllabus?                               |
| D | Is employability given weightage in the design and development of syllabus?                              |
| E | Does the syllabus meet the expectations of the industry?                                                 |
| F | Does the syllabus cater to the enhancement of skills of the students with respect to the industry needs? |