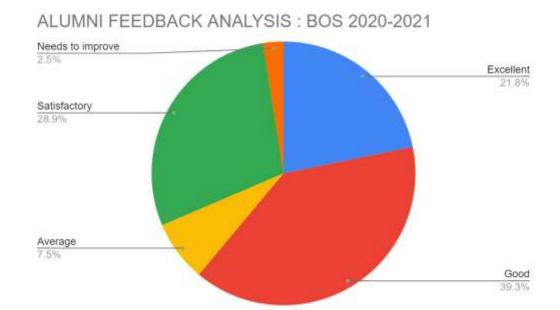

### **ALUMINI FEEDBACK ON BOS 2020-2021**

|   | EVALUATION PARAMETERS                                                                           |
|---|-------------------------------------------------------------------------------------------------|
| А | Is the syllabus updated on a regular basis depending on the current trends and advanced topics? |
| В | Does the syllabus orient towards higher education?                                              |
| С | Does the syllabus provide employabillity weightage?                                             |
| D | Does the syllabus meet the expectations of the industry?                                        |
| E | Does the syllabus enable the students to connect the knowledge to real life application?        |
| F | Does the syllabus encourage entrepreneurship?                                                   |
| G | Do you think that the syllabus motivates the students for research and development?             |