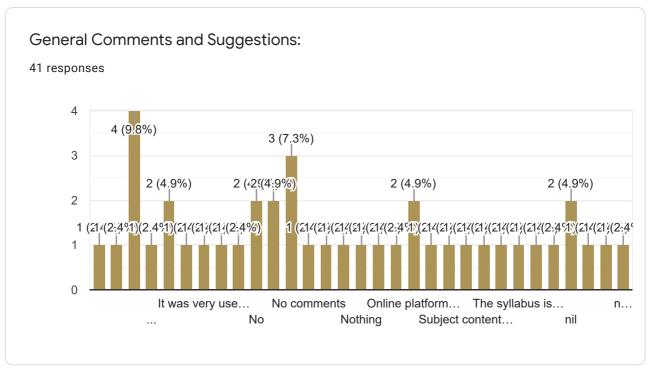

### General Comments and Suggestions:

9 responses

More hands on experience should be provided for the students.

I feel Christ needs to improve in terms of industrial training programs.

Assesments and examinations may be tougher to match other colleges, personal opionion CUFE assesments test only bookish knowledge .

Syllabus could be more industry focused and updated

More Electric based and CODING

Include some programming subjects, like web development, or Python, so that the students can apply for Computer science related placements as well.

It would useful for the students if some new emerging topics and added to few topics every year. It will be highly beneficial for the students and please include aptitude from 6th semester onwards as subject. Because most students perform weak at this during the placement training.