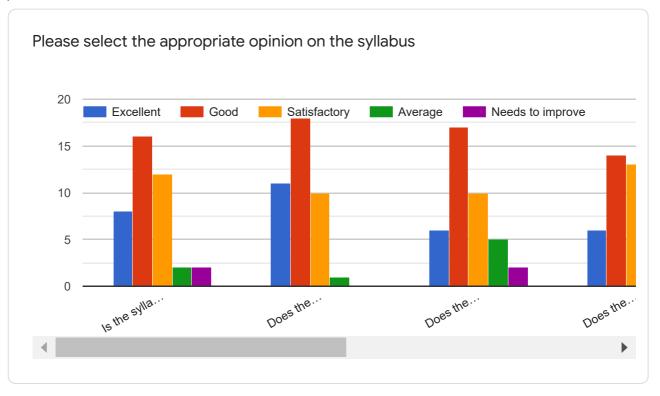

### **ALUMINI FEEDBACK ON BOS 2020-2021**

|   | EVALUATION PARAMETERS                                                                           |
|---|-------------------------------------------------------------------------------------------------|
| А | Is the syllabus updated on a regular basis depending on the current trends and advanced topics? |
| В | Does the syllabus orient towards higher education?                                              |
| С | Does the syllabus provide employabillity weightage?                                             |
| D | Does the syllabus meet the expectations of the industry?                                        |
| E | Does the syllabus enable the students to connect the knowledge to real life application?        |
| F | Does the syllabus encourage entrepreneurship?                                                   |
| G | Do you think that the syllabus motivates the students for research and development?             |