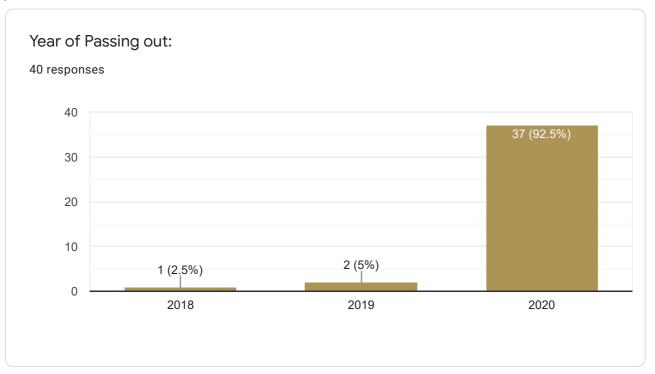

-----------------------------------------|
| Α | Is the syllabus aligned with the objectives of the programme?                                            |
| В | Does the syllabus cover advanced topics and current trends?                                              |
| С | How would you rate the relevance of the electives offered in the syllabus?                               |
| D | Is employability given weightage in the design and development of syllabus?                              |
| E | Does the syllabus meet the expectations of the industry?                                                 |
| F | Does the syllabus cater to the enhancement of skills of the students with respect to the industry needs? |



# **ALUMNI FEEDBACK FORM**

40 responses

**Publish analytics** 



























Based on the selected Program please fill the following:





### General Comments and Suggestions:

9 responses

More hands on experience should be provided for the students.

I feel Christ needs to improve in terms of industrial training programs.

Assesments and examinations may be tougher to match other colleges, personal opionion CUFE assesments test only bookish knowledge .

Syllabus could be more industry focused and updated

More Electric based and CODING

Include some programming subjects, like web development, or Python, so that the students can apply for Computer science related placements as well.

It would useful for the students if some new emerging topics and added to few topics every year. It will be highly beneficial for the students and please include apti