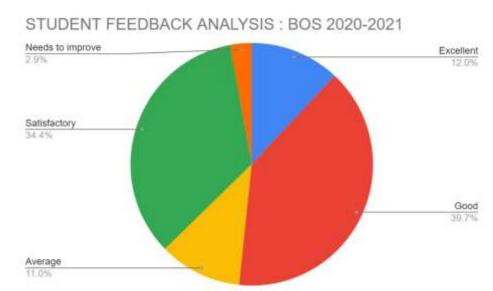

### **STUDENT FEEDBACK ON BOS 2020-2021**

|   | EVALUATION PARAMETERS                                                                   |
|---|-----------------------------------------------------------------------------------------|
| Α | Does the content of the syllabus satisfy the stated objectives and learning outcomes?   |
| В | Does the syllabus cover advanced topics ?                                               |
| С | Whether the syllabus enhance the knowledge and skill in relevant domain?                |
| D | Is the syllabus effective in developing critical and analytic thinking?                 |
| E | Are the textbooks and reference materials relevant to the content of syllabus?          |
| F | Does the syllabus orient towards higher education?                                      |
| G | Does the syllabus enable the students to apply their knowledge in real life situations? |
| Н | Is employability given weightage in the design and development of syllabus?             |
| I | Does the syllabus promote self study and attitude of research?                          |
| J | Does the syllabus meet overall expectation?                                             |