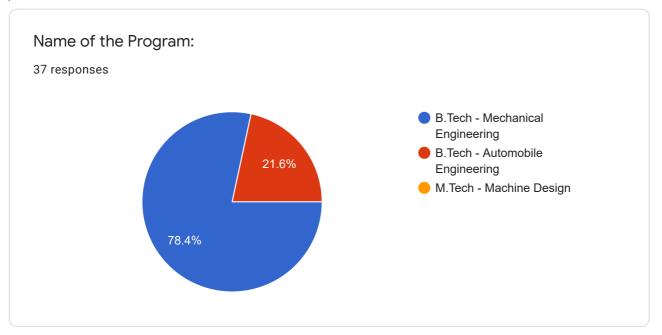

# PARENT FEEDBACK FORM

37 responses

**Publish analytics** 

## Based on the selected Program please fill the following:

This content is neither created nor endorsed by Google. Report Abuse - Terms of Service - Privacy Policy