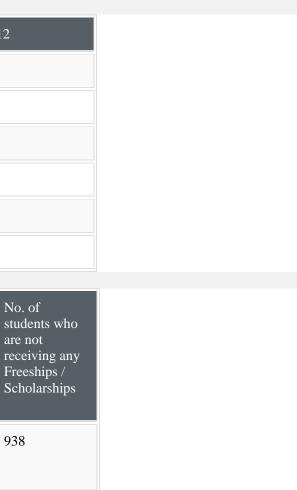

617

| (All<br>programs of<br>all years) | No. of<br>Male<br>Students | No. of<br>Female<br>Students | Total<br>Students | Within<br>State<br>(Including<br>male &<br>female) | Outside<br>State<br>(Including<br>male &<br>female) | Outside<br>Country<br>(Including<br>male &<br>female) | Economically<br>Backward<br>(Including<br>male &<br>female) | Socially<br>Challenged<br>(SC+ST+OBC<br>Including male<br>& female) | No. of students<br>receiving<br>Freeships /<br>Scholarships<br>from the State<br>and Central<br>Government | No. of students<br>receiving<br>Freeships /<br>Scholarships<br>from<br>Institution<br>Funds | No. of students<br>receiving<br>Freeships /<br>Scholarships<br>from the<br>Private Bodies | No. of<br>students who<br>are not<br>receiving any<br>Freeships /<br>Scholarships |
|-----------------------------------|----------------------------|------------------------------|-------------------|----------------------------------------------------|-----------------------------------------------------|-------------------------------------------------------|-------------------------------------------------------------|---------------------------------------------------------------------|------------------------------------------------------------------------------------------------------------|---------------------------------------------------------------------------------------------|-------------------------------------------------------------------------------------------|-----------------------------------------------------------------------------------|
| Program(s)]                       |                            |                              |                   |                                                    |                                                     |                                                       |                                                             |                                                                     |                                                                                                            |                                                                                             |                                                                                           |                                                                                   |
| UG [5<br>Years<br>Program(s)]     | 743                        | 644                          | 1387              | 573                                                | 793                                                 | 21                                                    | 413                                                         | 88                                                                  | 1                                                                                                          | 33                                                                                          | 2                                                                                         | 465                                                                               |
| PG [1 Years<br>Program(s)]        | 11                         | 29                           | 40                | 11                                                 | 29                                                  | 0                                                     | 11                                                          | 6                                                                   | 0                                                                                                          | 0                                                                                           | 0                                                                                         | 17                                                                                |
| PG [2 Years<br>Program(s)]        | 1488                       | 2164                         | 3652              | 981                                                | 2641                                                | 30                                                    | 970                                                         | 356                                                                 | 15                                                                                                         | 355                                                                                         | 7                                                                                         | 949                                                                               |
| PG [3 Years<br>Program(s)]        | 275                        | 82                           | 357               | 130                                                | 227                                                 | 0                                                     | 64                                                          | 19                                                                  | 0                                                                                                          | 83                                                                                          | 0                                                                                         | 0                                                                                 |