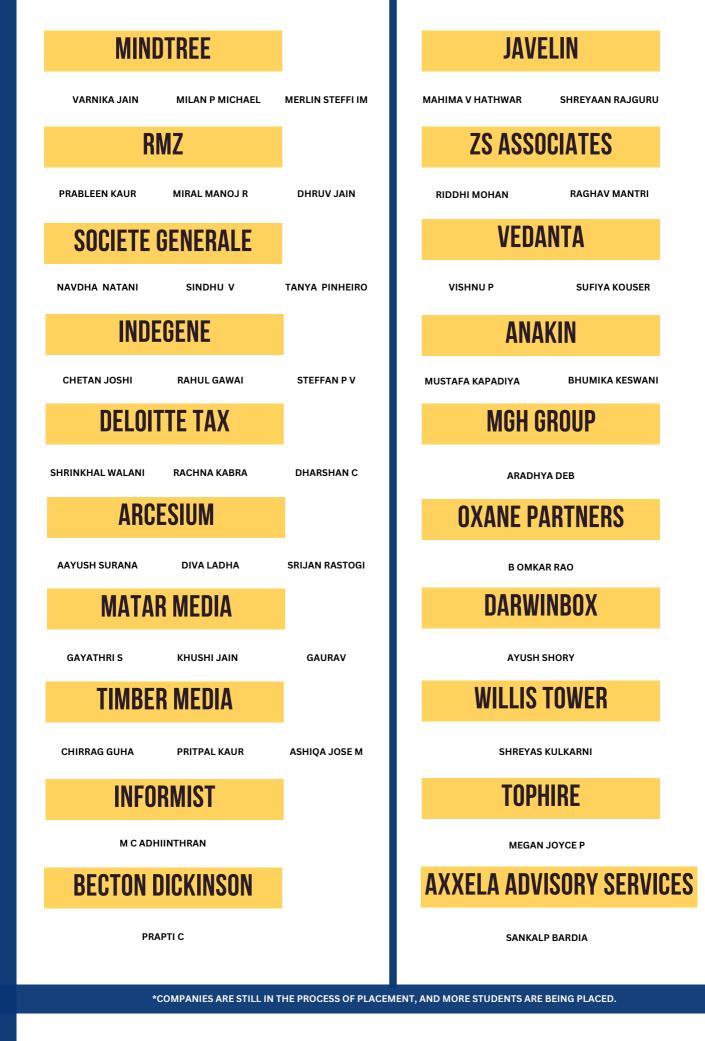

# PG Students Placed During Academic Year 2022-2023

\*EXCLUDING MBA, ENGINEERING AND LAW PROGRAMMES