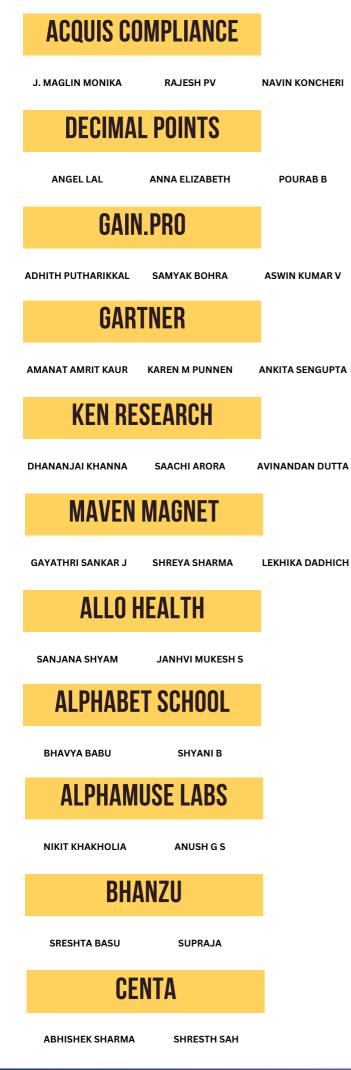

# PG Students Placed During Academic Year 2022-2023

\*EXCLUDING MBA, ENGINEERING AND LAW PROGRAMMES