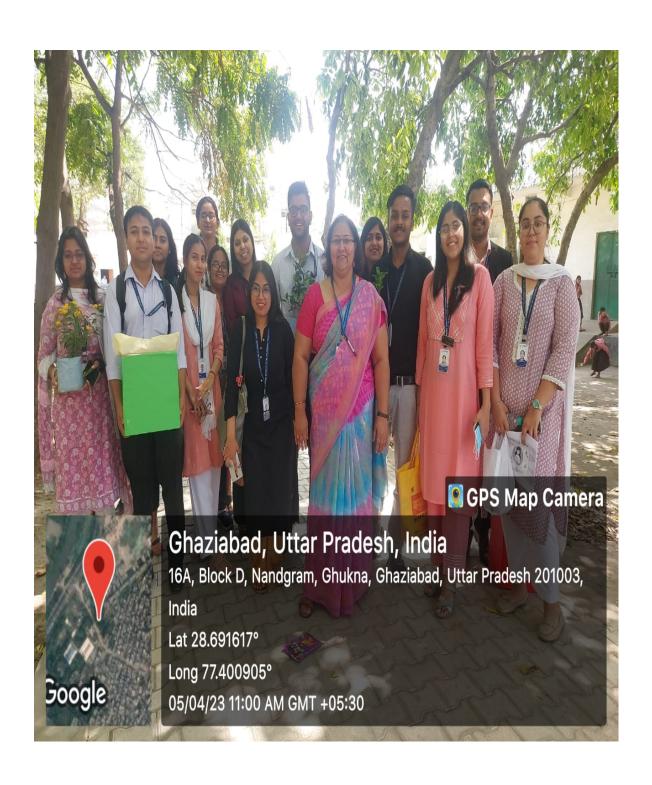

#### **General Information**

| Type of Activity               | Plantation Drive            |
|--------------------------------|-----------------------------|
| Title of the Activity          | "Plantation Drive"          |
| Date/s                         | 05-04- 2023                 |
| Time                           | 11 A.M. – 1.00 P.M.         |
| Venue                          | Composite School, Nai Basti |
| Collaboration/Sponsor (if any) | NIL                         |

### Participants profile

| Type of Participants | Student / Faculty |
|----------------------|-------------------|
| No.of Participants   | 15                |

# **Synopsis of the Activity (Description)**

| Highlights of the Activity | Objective of the activity is to create awareness about environment protection in accordance with SDG no 15 for students of composite school.                                                                                                                                                                                                                                       |
|----------------------------|------------------------------------------------------------------------------------------------------------------------------------------------------------------------------------------------------------------------------------------------------------------------------------------------------------------------------------------------------------------------------------|
| Key Takeaways              | 1. By this activity student volunteers of Avani club learn to organize event and get an opportunity to take part in the plantation drive for the society.                                                                                                                                                                                                                          |
| Summary of the Activity    | <ul> <li>a. Students of Avani club conducted plantation drive activity with school students on the school premises.</li> <li>b. They have planted many plants of different varieties.</li> <li>c. Also, they spoke about protecting plants and how to take good care of plants.</li> <li>d. Avani club members as well as students of the school enjoyed this activity.</li> </ul> |
| Follow - up Plan, if any   | Next year will also do the same.                                                                                                                                                                                                                                                                                                                                                   |