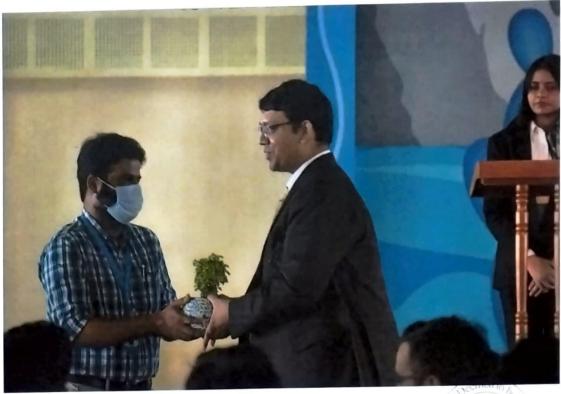

|

# Report prepared by:

| Name of the Organiser | ELSOP                       |
|-----------------------|-----------------------------|
| Designation/Title     | Committees of School of Law |
| Signature             | Mayorday                    |

### Annexure:

- 1 Speaker Profile 2 Photos of the Activity (not more than two)





SCHOOL

- 3. Attendance list of Participants
- 4 (Submit financial statements directly to the Office of Accounts)
- 5. Poster of the Activity





# CHRIST (DEEMED TO BE UNIVERSITY)

Under Graduate Degree Student List - Academic Year: 2022 5BALLB A

| SI No | Register No | Student Name                  | Gender |             |
|-------|-------------|-------------------------------|--------|-------------|
|       | 2050101     | A YUVRAJ                      | MALE   | 1/1         |
|       | 2050105     | AMAN CHOWDARY GUTTA           | MALE   | and a       |
| }     | 2050107     | ARAV ANIL AGARWAL             | MALE   | And .       |
| 1     | 2050108     | ARYAN                         | MALE   | Argan       |
| 5     | 2050110     | ARYAN R                       | MALE   | - 1441