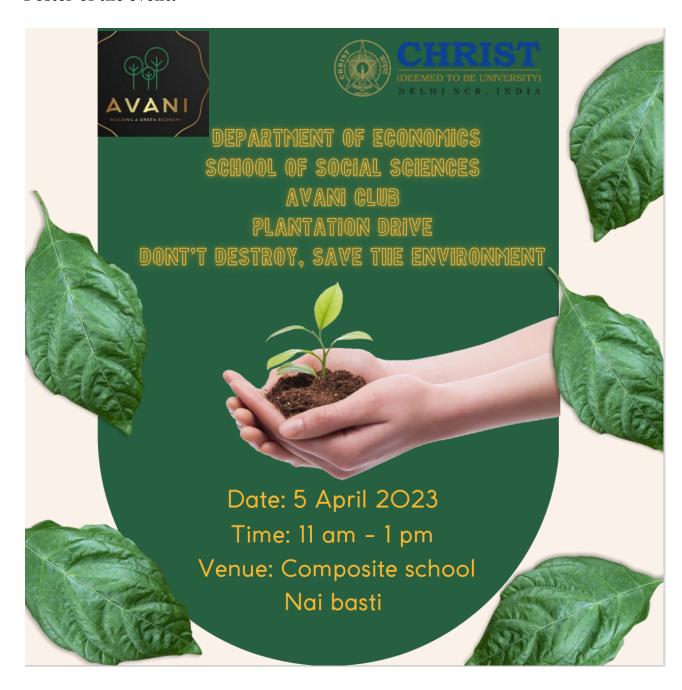

#### **General Information**

| Type of Activity               | Plantation Drive            |
|--------------------------------|-----------------------------|
| Title of the Activity          | "Plantation Drive"          |
| Date/s                         | 05-04- 2023                 |
| Time                           | 11 A.M. – 1.00 P.M.         |
| Venue                          | Composite School, Nai Basti |
| Collaboration/Sponsor (if any) | NIL                         |

# **Synopsis of the Activity (Description)**

| Highlights of the Activity | Objective of the activity is to create awareness about environment protection in accordance with SDG no 15 for students of composite school.                                                                                                                                                                                                                                       |
|----------------------------|------------------------------------------------------------------------------------------------------------------------------------------------------------------------------------------------------------------------------------------------------------------------------------------------------------------------------------------------------------------------------------|
| Key Takeaways              | 1. By this activity student volunteers of Avani club learn to organize event and get an opportunity to take part in the plantation drive for the society.                                                                                                                                                                                                                          |
| Summary of the Activity    | <ul> <li>a. Students of Avani club conducted plantation drive activity with school students on the school premises.</li> <li>b. They have planted many plants of different varieties.</li> <li>c. Also, they spoke about protecting plants and how to take good care of plants.</li> <li>d. Avani club members as well as students of the school enjoyed this activity.</li> </ul> |
| Follow - up Plan, if any   | Next year will also do the same.                                                                                                                                                                                                                                                                                                                                                   |