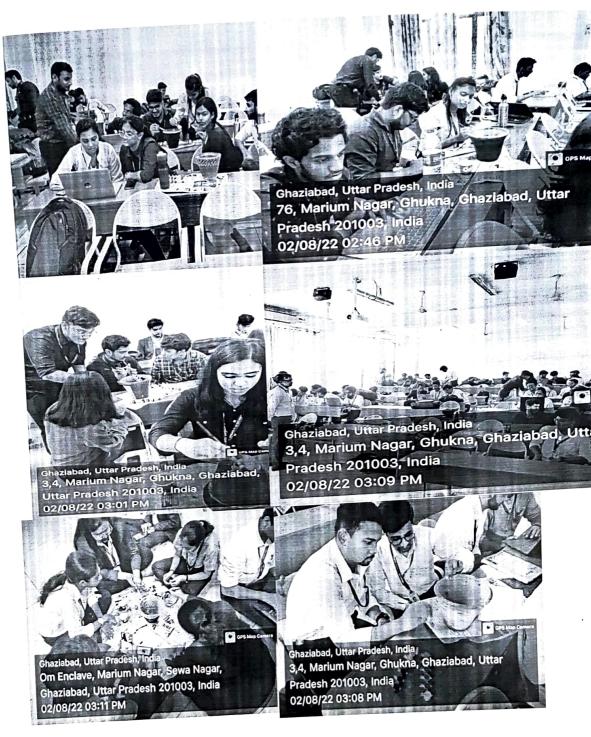

#### **Descriptive Report:**

School of Science organized Environmental Sustainability Programme-1 on 22<sup>nd</sup> August 2022. The session started at 2:30 PM, all participated students were divided into group of ten and five of them were asked to engage in pot painting while the other five had to make a presentation on the same. Students were free to choose a theme of their own that can be related to environment sustainability. Students used acrylic paints for painting. The presentations had to be submitted in the google classroom. There was active participation in all the classes. The students actively engaged throughout the session. By 3:30 PM after submission of presentations in google class room, the session was concluded. The event was successfully conducted in presence of the activity hour in charge.

# Wonders of Colors

PAINTING COMPETITION ON THE THEME OF ENVIRONMENTAL SUSTAINABILITY

2 AUGUST, 2022 2.30-3.30 PM

ncr.christuniversity

christ\_university\_ncr

ner christuniversity in