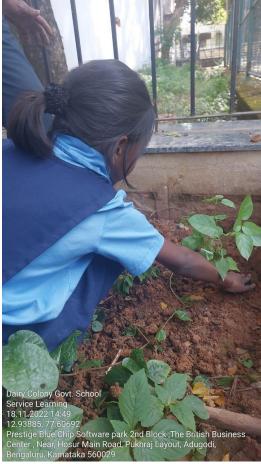

|

# Report prepared by:

| Name of the Organiser | Department of Media Studies, CHRIST (Deemed To Be<br>University), Bannerghatta Road Campus |
|-----------------------|--------------------------------------------------------------------------------------------|
| Designation/Title     | Documentation Representative                                                               |

| Signature | Varmilala |
|-----------|-----------|
|-----------|-----------|

# Annexure:

1. Speaker Profile

NA

2. Photos of the activity (not more than two)





3. Attendance list of participants

# NA

- 4. (Submit financial statements directly to the office of accounts)5. Poster of the Activity



#### Feedback:

| taranjot.k  |          |           |         |   |   |      |                                               |  |
|-------------|----------|-----------|---------|---|---|------|-----------------------------------------------|--|
| aur@jouh    |          |           |         |   |   |      |                                               |  |
| .christyni  | Taranjot |           |         |   |   |      |                                               |  |
| versity.in  | Kaur     | 4JOUH     | 2133070 | 5 | 5 | Yes  | No                                            |  |
| varnikha.   |          |           |         |   |   |      |