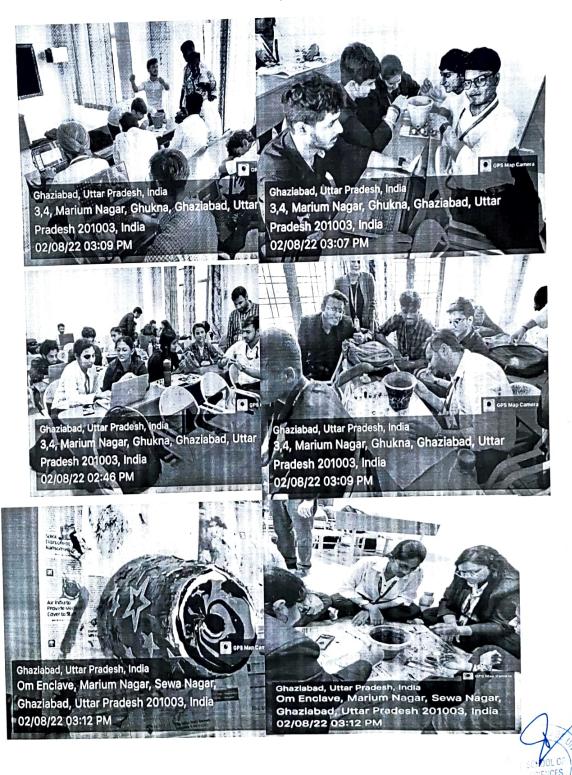

#### **Descriptive Report:**

School of Science organized Environmental Sustainability Programme-1 on 22<sup>nd</sup> August 2022. The session started at 2:30 PM, all participated students were divided into group of ten and five of them were asked to engage in pot painting while the other five had to make a presentation on the same. Students were free to choose a theme of their own that can be related to environment sustainability. Students used acrylic paints for painting. The presentations had to be submitted in the google classroom. There was active participation in all the classes. The students actively engaged throughout the session. By 3:30 PM after submission of presentations in google class room, the session was concluded. The event was successfully conducted in presence of the activity hour in charge.

# Wonders of Colors

PAINTING COMPETITION ON THE THEME OF ENVIRONMENTAL SUSTAINABILITY

2 AUGUST, 2022 2.30-3.30 PM

ncr.christuniversity

christ\_university\_ncr

ner christuniversity in