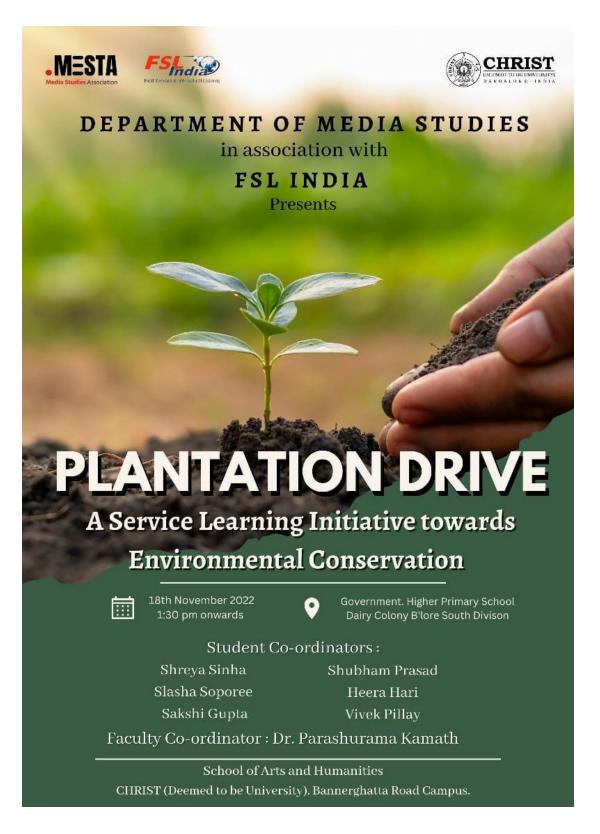

#### **Plantation Drive**

**Event: Tree Plantation Drive** 

Venue: SAI

**Date**: 18 September 2022 **Number of volunteers: 9** 

• SDG 15: Life on Land: This goal focuses on protecting, restoring, and promoting sustainable use of terrestrial ecosystems. Plantation drives directly support this goal by increasing forest cover, preserving biodiversity, and combating desertification.

#### **Description and Objective:**

The plantation that took place in Sports Authority of India, Bangalore took place in collaboration with the NGO Bhumi where volunteers from both parties participated in planting about 500 saplings during the course of the day. The volunteers were taught the correct methods to plant a sapling and the pits for the same were dug beforehand which made it much easier for the volunteers to partake.

#### Impact on the community:

- 1. The student of SAI were able to experience a better learning environment
- 2. Since the people were able to see the effort that went into planting the sapling they were able to understand the responsibility that comes with taking care of the trees