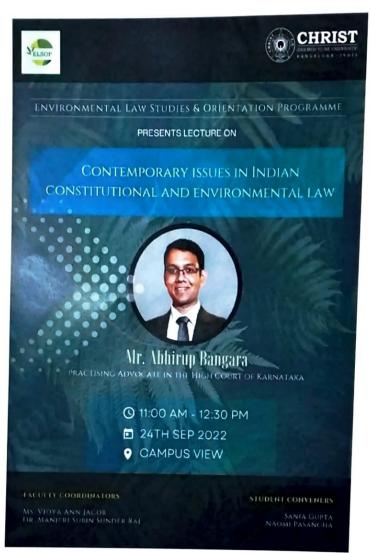

SDG 13 - Events

**BookMark'D: The Nutmeg's Curse** 

**Date: 27 August 2022** 

Time: 12 pm to 1pm

On the 27th of August, 2022 the Ecological Diversity Cell under the Department of English and

Cultural Studies, Central Campus organized a book talk on Amitav Ghosh's The Nutmeg's Curse