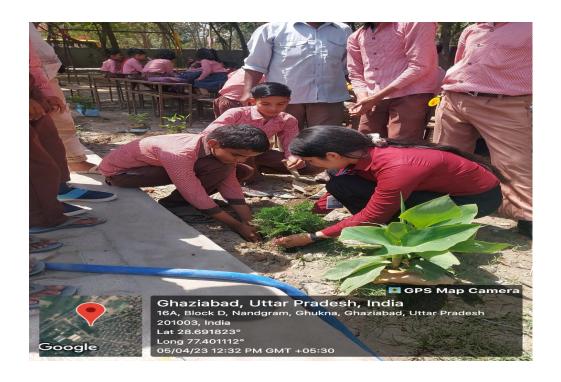

#### **General Information**

| Type of Activity               | Plantation Drive            |
|--------------------------------|-----------------------------|
| Title of the Activity          | "Plantation Drive"          |
| Date/s                         | 05-04- 2023                 |
| Time                           | 11 A.M. – 1.00 P.M.         |
| Venue                          | Composite School, Nai Basti |
| Collaboration/Sponsor (if any) | NIL                         |

# **Synopsis of the Activity (Description)**

| Highlights of the Activity | Objective of the activity is to create awareness about environment protection in accordance with SDG no 15 for students of composite school.                                                                                                                                                                                                                                       |
|----------------------------|------------------------------------------------------------------------------------------------------------------------------------------------------------------------------------------------------------------------------------------------------------------------------------------------------------------------------------------------------------------------------------|
| Key Takeaways              | 1. By this activity student volunteers of Avani club learn to organize event and get an opportunity to take part in the plantation drive for the society.                                                                                                                                                                                                                          |
| Summary of the Activity    | <ul> <li>a. Students of Avani club conducted plantation drive activity with school students on the school premises.</li> <li>b. They have planted many plants of different varieties.</li> <li>c. Also, they spoke about protecting plants and how to take good care of plants.</li> <li>d. Avani club members as well as students of the school enjoyed this activity.</li> </ul> |
| Follow - up Plan, if any   | Next year will also do the same.                                                                                                                                                                                                                                                                                                                                                   |