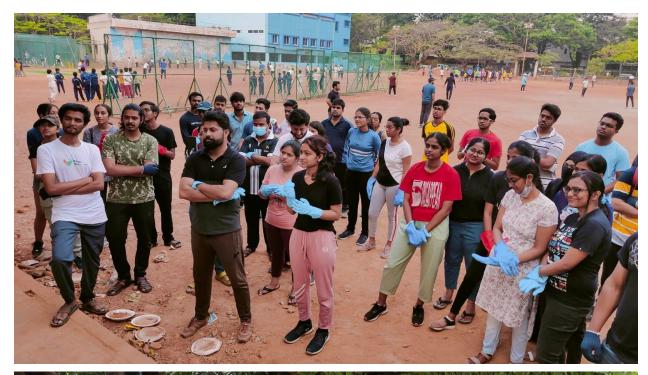

#### CHRIST (Deemed to be University), Bangalore Department of Media Studies Activity Report 2023 Clean Up Drive

#### **General Information**

| Type of Activity      | Community Cleaning        |
|-----------------------|---------------------------|
| Title of the Activity | Clean Up Drive            |
| Date                  | 22.04.2023                |
| Time                  | 7 am - 9 am               |
| Venue                 | Shalini Ground, Jayanagar |
| Collaboration/Sponsor | The Indian Ploggers' Army |

#### Participants profile

| Type of Participants | Open to All  |
|----------------------|--------------|
| No. of Participants  | More than 50 |

### **Synopsis of the Activity (Description)**

| Highlights of the Activity | 1. Key address by the founder of the Indian    |
|----------------------------|------------------------------------------------|
|                            | Ploggers' Army.                                |
|                            | 2. Cleaning in and around Shalini Ground in    |
|                            | Jayanagar.                                     |
|                            | 3. Discussion about cleaning, reuse, waste     |
|                            | management, etc.                               |
|                            | 4. Pledge for making small changes in everyday |

|                         | T                                                                                                                                                                                                                                                                                                                                                                                                                                                                                                                                                                                                                                                                                                                                                                                         |
|-------------------------|-------------------------------------------------------------------------------------------------------------------------------------------------------------------------------------------------------------------------------------------------------------------------------------------------------------------------------------------------------------------------------------------------------------------------------------------------------------------------------------------------------------------------------------------------------------------------------------------------------------------------------------------------------------------------------------------------------------------------------------------------------------------------------------------|
|                         | life. 5. Raising slogans like "Raghupati raghav raja ram, swacch bharat sab ka kam" and "Yellappa or kattappa, single-use bidrappa".                                                                                                                                                                                                                                                                                                                                                                                                                                                                                                                                                                                                                                                      |
| Key Takeaways           | <ol> <li>It is important to segregate the waste to ensure that it gets recycled properly.</li> <li>There is a need to avoid the use of single-use plastic as it is non-biodegradable and harmful to society and the environment.</li> <li>Small changes in everyday lives can bring greater change in the long run.</li> <li>It is our individual and collective responsibility to create a cleaner and greener environment.</li> </ol>                                                                                                                                                                                                                                                                                                                                                   |
| Summary of the Activity | The Department of Media Studies in collaboration with The Indian Ploggers' Army organized a clean-up drive on the occasion of World Earth Day. The event was a kickstart for the Media Meet 2023 which revolves around the Seventeen SDGs. More than 25 students from the department joined the clean-up drive accompanied by students from some other universities as well. G Nagraj, the head of the Indian Ploggers' Army addressed everyone and explained the importance of waste segregation, avoiding single-use plastic, and making small changes in everyday lives. As the event came to an end, slogans like "Raghupati raghav raja ram, swacch bharat sab ka kam" and "Yellappa or kattappa, single-use bidrappa" were raised to attract more people and create more awareness. |