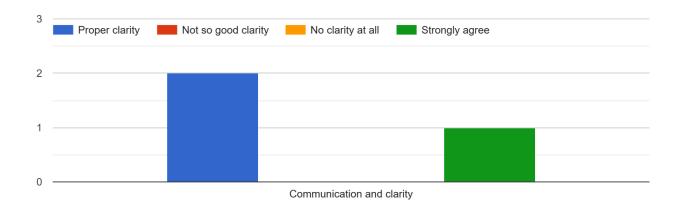

#### Feedback of event

How would you rate the event overall?

How would you rate the functioning of the event?

How was the event organized?

Prior to the event, how would you rate the delivery of information and the level of communication by the OC?

Do you think the event aligned well with the theme?

3 responses