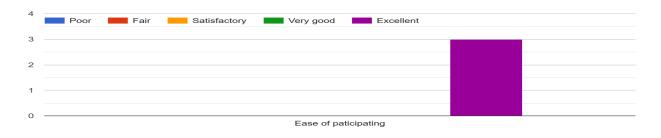

#### Feedback of event

How would you rate the event overall?

How would you rate the functioning of the event?

How was the event organized?

Prior to the event, how would you rate the delivery of information and the level of communication by the OC?

Do you think the event aligned well with the theme?

3 responses