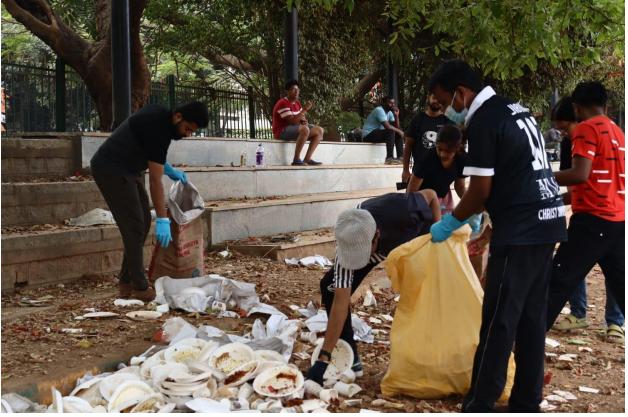

#### CHRIST (Deemed to be University), Bangalore Department of Media Studies Activity Report 2023 Clean Up Drive

#### **General Information**

| Type of Activity      | Community Cleaning        |
|-----------------------|---------------------------|
| Title of the Activity | Clean Up Drive            |
| Date                  | 22.04.2023                |
| Time                  | 7 am - 9 am               |
| Venue                 | Shalini Ground, Jayanagar |
| Collaboration/Sponsor | The Indian Ploggers' Army |

### **Synopsis of the Activity (Description)**

| Highlights of the Activity | 1. Key address by the founder of the Indian    |
|----------------------------|------------------------------------------------|
|                            | Ploggers' Army.                                |
|                            | 2. Cleaning in and around Shalini Ground in    |
|                            | Jayanagar.                                     |
|                            | 3. Discussion about cleaning, reuse, waste     |
|                            | management, etc.                               |
|                            | 4. Pledge for making small changes in everyday |

|                         | T                                                                                                                                                                                                                                                                                                                                                                                                                                                                                                                                                                                                                                                                                                                                                                                         |
|-------------------------|-------------------------------------------------------------------------------------------------------------------------------------------------------------------------------------------------------------------------------------------------------------------------------------------------------------------------------------------------------------------------------------------------------------------------------------------------------------------------------------------------------------------------------------------------------------------------------------------------------------------------------------------------------------------------------------------------------------------------------------------------------------------------------------------|
|                         | life. 5. Raising slogans like "Raghupati raghav raja ram, swacch bharat sab ka kam" and "Yellappa or kattappa, single-use bidrappa".                                                                                                                                                                                                                                                                                                                                                                                                                                                                                                                                                                                                                                                      |
| Key Takeaways           | <ol> <li>It is important to segregate the waste to ensure that it gets recycled properly.</li> <li>There is a need to avoid the use of single-use plastic as it is non-biodegradable and harmful to society and the environment.</li> <li>Small changes in everyday lives can bring greater change in the long run.</li> <li>It is our individual and collective responsibility to create a cleaner and greener environment.</li> </ol>                                                                                                                                                                                                                                                                                                                                                   |
| Summary of the Activity | The Department of Media Studies in collaboration with The Indian Ploggers' Army organized a clean-up drive on the occasion of World Earth Day. The event was a kickstart for the Media Meet 2023 which revolves around the Seventeen SDGs. More than 25 students from the department joined the clean-up drive accompanied by students from some other universities as well. G Nagraj, the head of the Indian Ploggers' Army addressed everyone and explained the importance of waste segregation, avoiding single-use plastic, and making small changes in everyday lives. As the event came to an end, slogans like "Raghupati raghav raja ram, swacch bharat sab ka kam" and "Yellappa or kattappa, single-use bidrappa" were raised to attract more people and create more awareness. |

| Follow-up plan | The bags of collected waste were sent to the concerned |
|----------------|--------------------------------------------------------|
|                | authorities for recycling.                             |