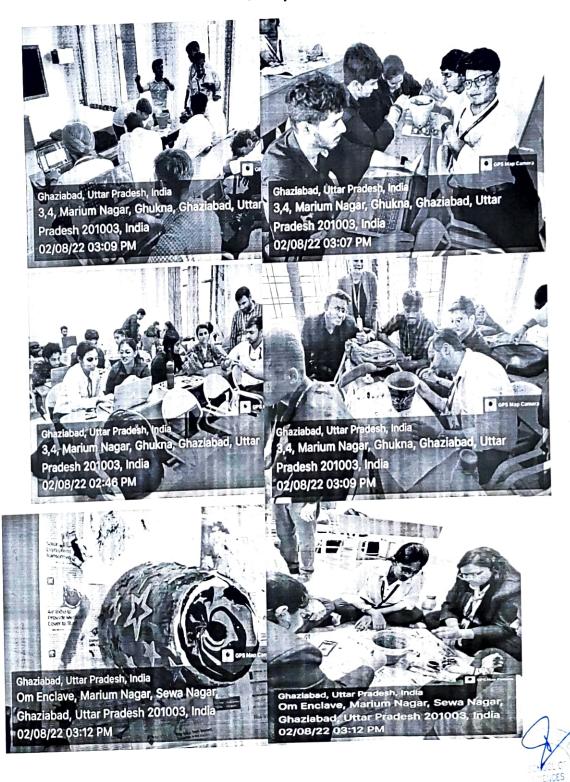

#### **Descriptive Report:**

School of Science organized Environmental Sustainability Programme-1 on 22<sup>nd</sup> August 2022. The session started at 2:30 PM, all participated students were divided into group of ten and five of them were asked to engage in pot painting while the other five had to make a presentation on the same. Students were free to choose a theme of their own that can be related to environment sustainability. Students used acrylic paints for painting. The presentations had to be submitted in the google classroom. There was active participation in all the classes. The students actively engaged throughout the session. By 3:30 PM after submission of presentations in google class room, the session was concluded. The event was successfully conducted in presence of the activity hour in charge.

# Wonders of Colors

PAINTING COMPETITION ON THE THEME OF ENVIRONMENTAL SUSTAINABILITY

2 AUGUST, 2022 2.30-3.30 PM

ncr.christuniversity

christ\_university\_ncr

ner christuniversity in