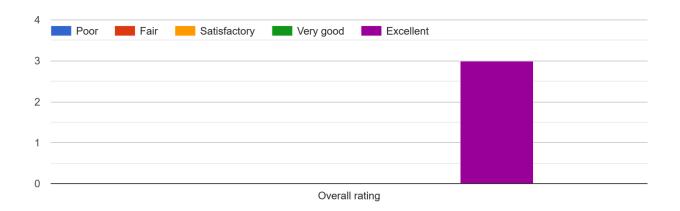

#### Feedback of event

How would you rate the event overall?

How would you rate the functioning of the event?

How was the event organized?

Prior to the event, how would you rate the delivery of information and the level of communication by the OC?

Do you think the event aligned well with the theme?

3 responses