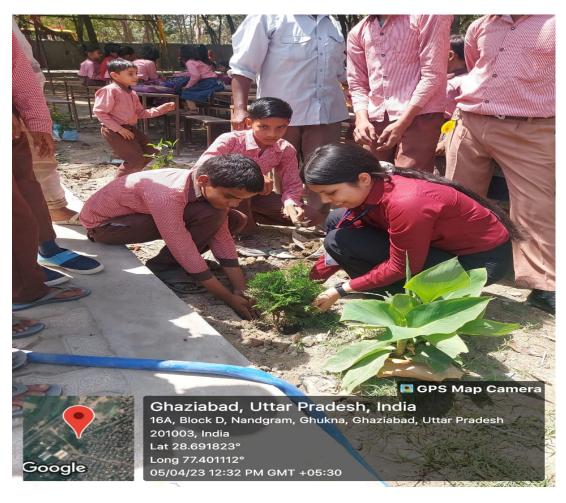

#### **General Information**

| Type of Activity               | Plantation Drive            |
|--------------------------------|-----------------------------|
| Title of the Activity          | "Plantation Drive"          |
| Date/s                         | 05-04- 2023                 |
| Time                           | 11 A.M. – 1.00 P.M.         |
| Venue                          | Composite School, Nai Basti |
| Collaboration/Sponsor (if any) | NIL                         |

# **Synopsis of the Activity (Description)**

| Highlights of the Activity | Objective of the activity is to create awareness about environment protection in accordance with SDG no 15 for students of composite school.                                                                                                                                                                                                                                       |
|----------------------------|------------------------------------------------------------------------------------------------------------------------------------------------------------------------------------------------------------------------------------------------------------------------------------------------------------------------------------------------------------------------------------|
| Key Takeaways              | 1. By this activity student volunteers of Avani club learn to organize event and get an opportunity to take part in the plantation drive for the society.                                                                                                                                                                                                                          |
| Summary of the Activity    | <ul> <li>a. Students of Avani club conducted plantation drive activity with school students on the school premises.</li> <li>b. They have planted many plants of different varieties.</li> <li>c. Also, they spoke about protecting plants and how to take good care of plants.</li> <li>d. Avani club members as well as students of the school enjoyed this activity.</li> </ul> |
| Follow - up Plan, if any   | Next year will also do the same.                                                                                                                                                                                                                                                                                                                                                   |