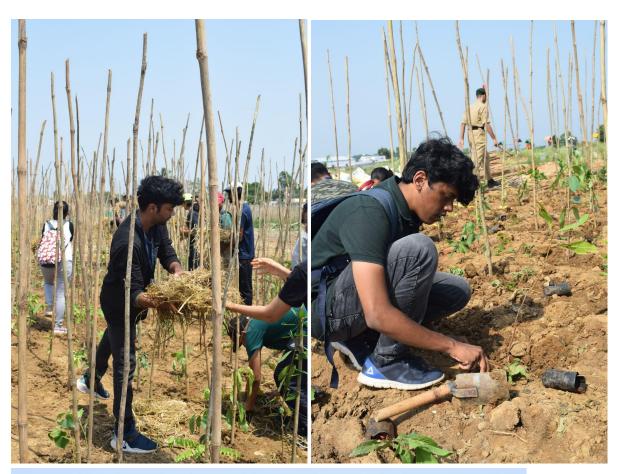

#### **Plantation Drive**

**Event: Tree Plantation Drive** 

Venue: SAI

**Date**: 18 September 2022 **Number of volunteers: 9** 

• SDG 15: Life on Land: This goal focuses on protecting, restoring, and promoting sustainable use of terrestrial ecosystems. Plantation drives directly support this goal by increasing forest cover, preserving biodiversity, and combating desertification.

#### **Description and Objective:**

The plantation that took place in Sports Authority of India, Bangalore took place in collaboration with the NGO Bhumi where volunteers from both parties participated in planting about 500 saplings during the course of the day. The volunteers were taught the correct methods to plant a sapling and the pits for the same were dug beforehand which made it much easier for the volunteers to partake.

#### Impact on the community:

- 1. The student of SAI were able to experience a better learning environment
- 2. Since the people were able to see the effort that went into planting the sapling they were able to understand the responsibility that comes with taking care of the trees

#### **Photographs of the Event:**

Photographs of the Event: