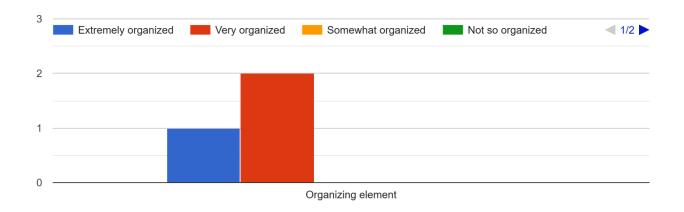

#### Feedback of event

How would you rate the event overall?

How would you rate the functioning of the event?

How was the event organized?

Prior to the event, how would you rate the delivery of information and the level of communication by the OC?

Do you think the event aligned well with the theme?

3 responses