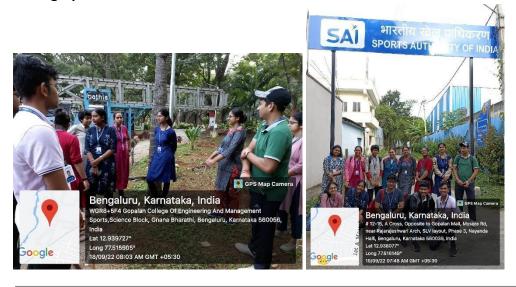

#### **Plantation Drive**

**Event: Tree Plantation Drive** 

Venue: SAI

**Date**: 18 September 2022 **Number of volunteers: 9** 

• SDG 15: Life on Land: This goal focuses on protecting, restoring, and promoting sustainable use of terrestrial ecosystems. Plantation drives directly support this goal by increasing forest cover, preserving biodiversity, and combating desertification.

#### **Description and Objective:**

The plantation that took place in Sports Authority of India, Bangalore took place in collaboration with the NGO Bhumi where volunteers from both parties participated in planting about 500 saplings during the course of the day. The volunteers were taught the correct methods to plant a sapling and the pits for the same were dug beforehand which made it much easier for the volunteers to partake.