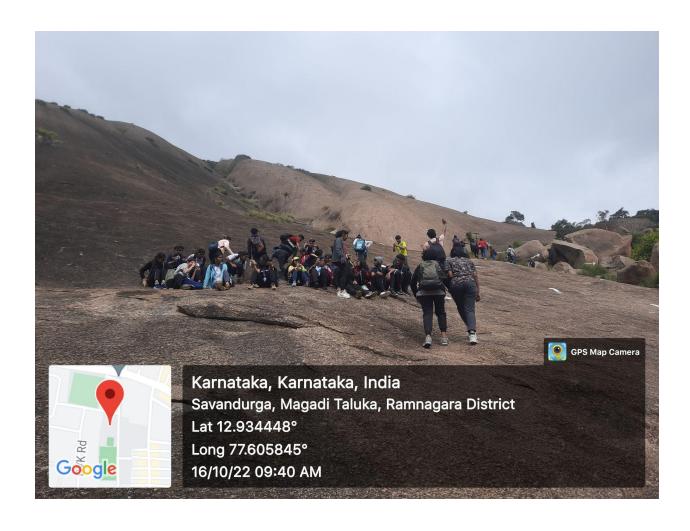

, 2022. The trek was organized with the aim of being closer to nature. This exciting field visit was open to participation for students of both the Central Campus and the Yeshwanthpur Campus. This one-day trek started off at 06:30 AM from the Central Campus. The bus ride itself started off on a good note with everyone relaxing and enjoying themselves after a long hectic week of studying. Everyone was excited about the trek and being in the heart of nature. The trek in itself was a bit difficult but the view was surely worth it. The students were engrossed with the scenery. Both breakfast and lunch were provided. The meals were simple yet delicious. The students savoured every moment spent on the trip. All in all another memorable and successful outing for the Ecological Diversity Cell!









# SAFAR 2022 - A Journey with Seeds

### SAFAR 2022 - A Journey with Seeds

SAFAR 2022 - A Journey with Seeds organised by Department of Hotel Management on 22 September 2022 at 12:00 Noon at Bangalore Central Campus.

Bangalore Central Campus



22 2022







VIEW MORE

# The Ecological Diversity Cell - Short Film Competition

# Sep 15

### The Ecological Diversity Cell - Short Film Competition

The Ecological Diversity Cell of the Department of English and Cultural Studies, Central Campus, brings forth a Short Film Making Competition for all enthusiastic and budding filmmakers to showcase their skills. The theme for the competition is Climate Change: The Changing Hues of Mother Earth. We invite you all to participate in this unique and creative competition. We shall award the top