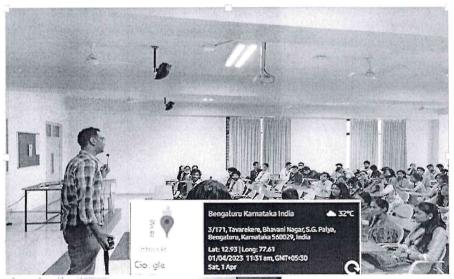

The S.A.F.E. club of Department of Professional Studies organised the movie screening activity on 01.04.2023. The movie was screened in the room 4105 with an audience of 167 students of commerce fraternity

| ₹                      |                                                                                                                                                                                                   |
|------------------------|---------------------------------------------------------------------------------------------------------------------------------------------------------------------------------------------------|
| *                      | participated with great enthusiasm for the movie screening.                                                                                                                                       |
|                        | The movie screening was held with the motive of spreading awareness about the animal cruelty that exists in the dairy industry in India while also spreading awareness of veganism.               |
|                        | Towards the end of activity, an interactive session in the form of quiz based on movie shown was conducted with the audience by the volunteers of the club and feedback on the film was received. |
|                        | The collaborating organisation had also arranged for a<br>Vegan food tasting for the audience so that they could<br>experience Vegan food choices first hand                                      |
|                        |                                                                                                                                                                                                   |
| Follow-up Plan, if any | - ×                                                                                                                                                                                               |