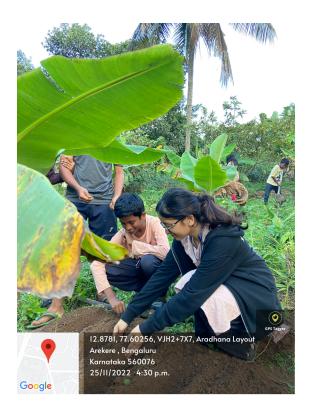

## **Synopsis of the Activity (Description)**

| Highlights of the Activity | <ol> <li>A plantation drive was conducted where students were first taught about the importance of plants in our lives.</li> <li>We brought 5 vegetable seeds and told them how to plant them.</li> <li>They were then taught how to take care of the plants when they grow</li> <li>Later, they were taken to the fields to sow the seeds.</li> <li>From planting, digging, and growing their own food, through to planning, watering plants and tidying; gardening helps teach kids the importance of being organised, whilst reinforcing empowerment and assertiveness.</li> </ol>                                                                                                                                                                                                                                                                                                                                                                                                                                                                                           |
|----------------------------|---------------------------------------------------------------------------------------------------------------------------------------------------------------------------------------------------------------------------------------------------------------------------------------------------------------------------------------------------------------------------------------------------------------------------------------------------------------------------------------------------------------------------------------------------------------------------------------------------------------------------------------------------------------------------------------------------------------------------------------------------------------------------------------------------------------------------------------------------------------------------------------------------------------------------------------------------------------------------------------------------------------------------------------------------------------------------------|
| Key Takeaways              | <ol> <li>Children now have a knowledge of the five kinds of seeds we grew- Tomato, Cucumber, Lady Finger, Pumpkin and Radish.</li> <li>They also know how to plant each of these seeds and taking care of them will make them understand the importance of life.</li> <li>Understanding Basics of Farming</li> <li>A step towards Environmental Conservation</li> </ol>                                                                                                                                                                                                                                                                                                                                                                                                                                                                                                                                                                                                                                                                                                         |
| Summary of the Activity    | As part of the Service Learning initiative, on 25th November 2022, a session on Basics of Agriculture was conducted by the students of The Department of Media Studies, CHRIST (Deemed to be University), Bannerghatta Road Campus, Bengaluru, in collaboration with Snehasadan. They addressed the issue of academic relevance by connecting academic knowledge, skills and concepts with accomplishing an "authentic purpose" in the school and community. Our belief was that knowledge is not merely transmitted from teacher to learner, but rather is gained by the learner through guided interaction with the environment for which We compiled a list of activities for the duration of our course and ensured that it included all of the required curriculum content for our nation's future citizens.  A plantation drive at Snehasadan, Arekere, Bangalore. We got 5 seeds from the Biocenter, Bangalore. The seeds were vegetable seeds and were of Tomato, Lady Finger, Cucumber, Pumpkin and We already designed the poster beforehand. Our activity started at |

|                | 4:30. After reaching there, we briefed them about the plantation, the seeds we got and environmental conservation. After that, we moved on towards the fields they have. They already had planted many plants before and even knew how to plant the seeds. The children then got the shovel and other planting tools. There were 19 students today. We tried to evenly distribute the seeds among them. Since they already had knowledge about planting before, we didn't struggle with teaching them how to plant much, we all gathered together and planted the seeds. We then covered the seeds with the soil and watered it.  It was a fun and knowledgeable activity. The children were so engrossed in planting the seeds that they didn't feel like leaving the ground. But we asked them to gather together for one last time. We thanked them for being so supportive not just that day but all those 4 months. Well, the plantation drive was a total success according to us. Our efforts didn't go in vain. Hope they will take care of the seeds we planted! |
|----------------|---------------------------------------------------------------------------------------------------------------------------------------------------------------------------------------------------------------------------------------------------------------------------------------------------------------------------------------------------------------------------------------------------------------------------------------------------------------------------------------------------------------------------------------------------------------------------------------------------------------------------------------------------------------------------------------------------------------------------------------------------------------------------------------------------------------------------------------------------------------------------------------------------------------------------------------------------------------------------------------------------------------------------------------------------------------------------|
| Follow-up plan | None                                                                                                                                                                                                                                                                                                                                                                                                                                                                                                                                                                                                                                                                                                                                                                                                                                                                                                                                                                                                                                                                      |