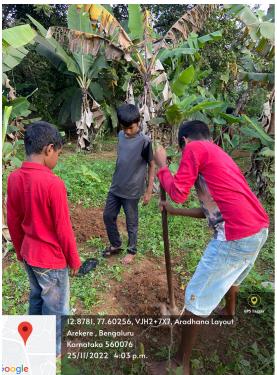

## **Synopsis of the Activity (Description)**

| Highlights of the Activity | <ol> <li>A plantation drive was conducted where students were first taught about the importance of plants in our lives.</li> <li>We brought 5 vegetable seeds and told them how to plant them.</li> <li>They were then taught how to take care of the plants when they grow</li> <li>Later, they were taken to the fields to sow the seeds.</li> <li>From planting, digging, and growing their own food, through to planning, watering plants and tidying; gardening helps teach kids the importance of being organised, whilst reinforcing empowerment and assertiveness.</li> </ol>                                                                                                                                                                                                                                                                                                                                                                                                                                                                                           |
|----------------------------|---------------------------------------------------------------------------------------------------------------------------------------------------------------------------------------------------------------------------------------------------------------------------------------------------------------------------------------------------------------------------------------------------------------------------------------------------------------------------------------------------------------------------------------------------------------------------------------------------------------------------------------------------------------------------------------------------------------------------------------------------------------------------------------------------------------------------------------------------------------------------------------------------------------------------------------------------------------------------------------------------------------------------------------------------------------------------------|
| Key Takeaways              | <ol> <li>Children now have a knowledge of the five kinds of seeds we grew- Tomato, Cucumber, Lady Finger, Pumpkin and Radish.</li> <li>They also know how to plant each of these seeds and taking care of them will make them understand the importance of life.</li> <li>Understanding Basics of Farming</li> <li>A step towards Environmental Conservation</li> </ol>                                                                                                                                                                                                                                                                                                                                                                                                                                                                                                                                                                                                                                                                                                         |
| Summary of the Activity    | As part of the Service Learning initiative, on 25th November 2022, a session on Basics of Agriculture was conducted by the students of The Department of Media Studies, CHRIST (Deemed to be University), Bannerghatta Road Campus, Bengaluru, in collaboration with Snehasadan. They addressed the issue of academic relevance by connecting academic knowledge, skills and concepts with accomplishing an "authentic purpose" in the school and community. Our belief was that knowledge is not merely transmitted from teacher to learner, but rather is gained by the learner through guided interaction with the environment for which We compiled a list of activities for the duration of our course and ensured that it included all of the required curriculum content for our nation's future citizens.  A plantation drive at Snehasadan, Arekere, Bangalore. We got 5 seeds from the Biocenter, Bangalore. The seeds were vegetable seeds and were of Tomato, Lady Finger, Cucumber, Pumpkin and We already designed the poster beforehand. Our activity started at |

|                | 4:30. After reaching there, we briefed them about the plantation, the seeds we got and environmental conservation. After that, we moved on towards the fields they have. They already had planted many plants before and even knew how to plant the seeds. The children then got the shovel and other planting tools. There were 19 students today. We tried to evenly distribute the seeds among them. Since they already had knowledge about planting before, we didn't struggle with teaching them how to plant much, we all gathered together and planted the seeds. We then covered the seeds with the soil and watered it.  It was a fun and knowledgeable activity. The children were so engrossed in planting the seeds that they didn't feel like leaving the ground. But we asked them to gather together for one last time. We thanked them for being so supportive not just that day but all those 4 months. Well, the plantation drive was a total success according to us. Our efforts didn't go in vain. Hope they will take care of the seeds we planted! |
|----------------|---------------------------------------------------------------------------------------------------------------------------------------------------------------------------------------------------------------------------------------------------------------------------------------------------------------------------------------------------------------------------------------------------------------------------------------------------------------------------------------------------------------------------------------------------------------------------------------------------------------------------------------------------------------------------------------------------------------------------------------------------------------------------------------------------------------------------------------------------------------------------------------------------------------------------------------------------------------------------------------------------------------------------------------------------------------------------|
| Follow-up plan | None                                                                                                                                                                                                                                                                                                                                                                                                                                                                                                                                                                                                                                                                                                                                                                                                                                                                                                                                                                                                                                                                      |