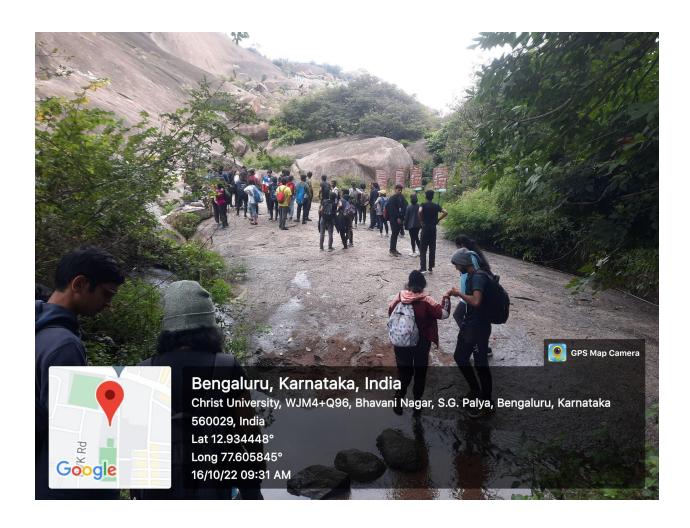

2022. The trek was organized with the aim of being closer to nature. This exciting field visit was open to participation for students of both the Central Campus and the Yeshwanthpur Campus. This one-day trek started off at 06:30 AM from the Central Campus. The bus ride itself started off on a good note with everyone relaxing and enjoying themselves after a long hectic week of studying. Everyone was excited about the trek and being in the heart of nature. The trek in itself was a bit difficult but the view was surely worth it. The students were engrossed with the scenery. Both breakfast and lunch were provided. The meals were simple yet delicious. The students savoured every moment spent on the trip. All in all another memorable and successful outing for the Ecological Diversity Cell!









# SAFAR 2022 - A Journey with Seeds

### SAFAR 2022 - A Journey with Seeds

SAFAR 2022 - A Journey with Seeds organised by Department of Hotel Management on 22 September 2022 at 12:00 Noon at Bangalore Central Campus.

Bangalore Central Campus



22 2022







VIEW MORE

# The Ecological Diversity Cell - Short Film Competition

# Sep 15

### The Ecological Diversity Cell - Short Film Competition

The Ecological Diversity Cell of the Department of English and Cultural Studies, Central Campus, brings forth a Short Film Making Competition for all enthusiastic and budding filmmakers to showcase their skills. The theme for the competition is Climate Change: The Changing Hues of Mother Earth. We invite you all to participate in this unique and creative competition. We shall award the top wi