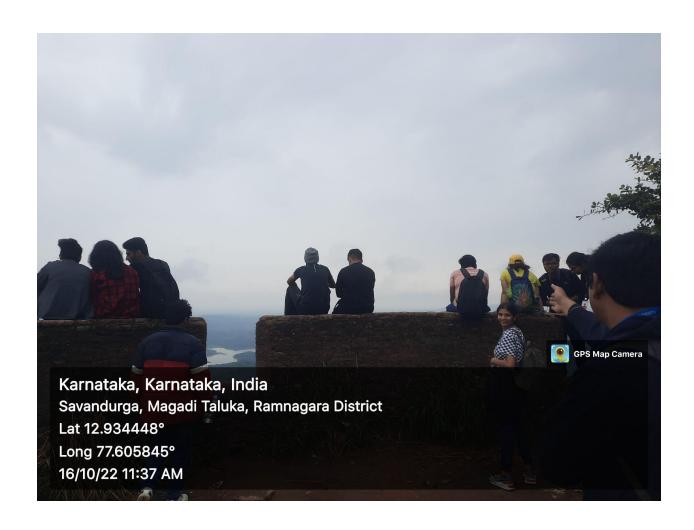

## **CONTENTS**

| Sl. No | EVENT NAME                                              |
|--------|---------------------------------------------------------|
| 1      | A Screening and Discussion of 'The Elephant Whisperers' |
| 2      | Basics of Agriculture                                   |
| 3      | Documentary Screening and Discussion on 'Maa ka Doodh'  |
| 4      | International Day of Forests                            |
| 5      | Earth Day Awareness Programme                           |
| 6      | Social Action Summit                                    |
| 7      | Stop the Litter                                         |
| 8      | Trade of Exotic Wild Animals                            |
| 9      | Trek to Savandurga Hills                                |
| 10     | Screening of Bee Movie                                  |
| 11     | The Ecological Diversity Cell - Short Film Competition  |
| 12     | SAFAR 2022 - A Journey with Seeds                       |