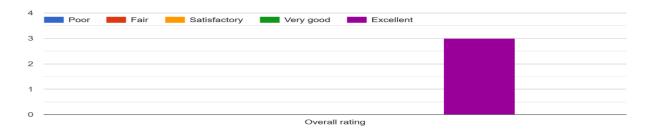

#### Feedback of the event:

How would you rate the event overall?

How would you rate the functioning of the event?

How was the event organized?

Prior to the event, how would you rate the delivery of information and the level of communication by the OC?

Do you think the event aligned well with the theme? 3 responses