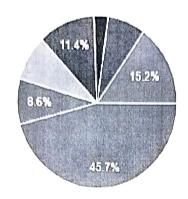

## Feedback

|         | 1          |                                         |   |           |           |           | T 114 41                                |            |              |
|---------|------------|-----------------------------------------|---|-----------|-----------|-----------|-----------------------------------------|------------|--------------|
|         | amodini.   |                                         |   |           |           |           | Insight on the non                      |            |              |
|         | deepak@    |                                         |   |           |           |           | binary gender.                          |            |              |
|         | jouh.chri  |                                         |   |           |           |           | Social constraints                      |            |              |
| 2122024 | stunivers  | 4 101777                                | 4 |           | C 1       |           | of women in                             | <b>T</b> 7 |              |
| 2133024 | ity.in     | 4 JOUH                                  | 4 | Poor      | Good      | Good      | society.                                | Yes        | ot deprive   |
|         | surabhi.s  |                                         |   |           |           |           | Understanding on                        |            |              |
|         | @jouh.c    |                                         |   |           |           |           | gender identities                       |            |              |
|         | hristuniv  |                                         |   |           |           |           | from varied                             |            |              |
| 2133068 | ersity.in  | 4 JOUH                                  | 4 | Good      | Excellent | Good      | perspectives                            | Yes        |              |
|         | priyantik  |                                         |   |           |           |           |                                         |            |              |
|         | a.rajawat  |                                         |   |           |           |           |                                         |            |              |
|         | @jouh.c    |                                         |   |           |           |           | Got enhanced                            |            |              |
|         | hristuniv  |                                         |   |           |           |           | understanding                           |            |              |
| 2133056 | ersity.in  | 4JOUH                                   | 4 | Good      | Good      | Good      | about gender                            | Yes        | No           |
|         | yashna.k   |                                         |   |           |           |           |                                         |            |              |
|         | umar@jo    |                                         |   |           |           |           | got to know about                       |            |              |
|         | uh.christ  |                                         |   |           |           |           | important                               |            |              |
|         | universit  |                                         |   |           | Satisfact | Satisfact | readings related to                     |            |              |
| 2133073 | y.in       | 4 JOUH                                  | 3 | Good      | ory       | ory       | gender                                  | Maybe      |              |
|         | cassandr   |                                         |   |           |           |           |                                         |            |              |
|         | a.carvalh  |                                         |   |           |           |           | That men might                          |            |              |
|         | o@jouh.    |                                         |   |           |           |           | not be physically                       |            |              |
|         | christuni  |                                         |   |           |           |           | stronger than                           |            |              |
| 2133075 | versity.in | 4JOUH                                   | 3 | Good      | Good      | Poor      | women.                                  | Maybe      |              |
|         | aniesha.a  | .,,,,,,,,,,,,,,,,,,,,,,,,,,,,,,,,,,,,,, |   |           |           |           | ,,,,,,,,,,,,,,,,,,,,,,,,,,,,,,,,,,,,,,, |            |              |
|         | ttal@jou   |                                         |   |           |           |           |                                         |            |              |
|         | h.christu  |                                         |   |           |           |           |                                         |            |              |
|         | niversity. |                                         |   |           |           |           | I learnt a lot about                    |            |              |
| 2133027 | in         | 4JOUH                                   | 5 | Excellent | Excellent | Good      | gender in general.                      | Maybe      | N/A          |
| 2100027 | varnikha.  | .00011                                  |   |           |           | 0004      | Benaer in Beneral.                      | 1114500    | 1 1/11       |
|         | shekar@    |                                         |   |           |           |           | Understand                              |            |              |
|         | JOUH.ch    |                                         |   |           |           |           | different                               |            |              |
|         | ristunive  |                                         |   |           |           |           | perspectives of                         |            |              |
| 2133071 | rsity.in   | 4JOUH                                   | 5 | Good      | Excellent | Good      | gender                                  | Maybe      |              |
| 21330/1 | 151119.111 | 410011                                  | 3 | Good      | LACCHEIIL | Joou      | Good                                    | iviayue    |              |
|         | g.swathi   |                                         |   |           |           |           | Comprehension of                        |            |              |
|         | @jouh.c    |                                         |   |           |           |           | the Key points                          |            |              |
|         | 05         |                                         |   |           | Catiafaat |           |                                         |            |              |
| 2133040 | hristuniv  | 4 101111                                | 5 | Evacilant | Satisfact | Good      | and message                             | Mariba     | No           |
| Z133040 | ersity.in  | 4 JOUH                                  | 3 | Excellent | OLY       | Good      | delivery                                | Maybe      | No           |
|         | khyati.si  |                                         |   |           |           |           |                                         |            |              |
|         | ngh@jou    |                                         |   |           |           |           | C4max - 41- 1                           |            |              |
|         | h.christu  |                                         |   |           |           |           | Strength has a                          |            |              |
| 2122044 | niversity. | 4 101 111                               | 2 | F 11 ·    | C . 1     | P. 11 ·   | difference, just                        | <b>3</b> 7 |              |
| 2133044 | in         | 4 JOUH                                  | 3 | Excellent | Good      | Excellent | like genders.                           | Yes        | nd relate to |
|         | antara.sh  |                                         |   |           |           |           |                                         |            |              |
|         | ekhar@j    |                                         |   |           |           |           | m1 , 1                                  |            |              |
|         | ouh.chris  |                                         |   | a         |           |           | That men are built                      |            |              |
| 010000  | tuniversit | 4 10111                                 | 2 | Satisfact |           | _         | stronger than                           | • •        |              |
| 2133030 | y.in       | 4 JOUH                                  | 3 | ory       | Good      | Poor      | women.                                  | Yes        |              |
|         | taranjot.k |                                         |   | g         | G         |           | <br>  TT 1                              |            |              |
| 0100050 | aur@jou    | 4101111                                 | 2 | Satisfact |           |           | Understanding the                       | 3.7        | .            |
| 2133070 | h.christu  | 4JOUH                                   | 3 | ory       | ory       | Good      | idea of gender                          | No         | proper ch    |

|         | niversity. |        |   |      |           |           |                   |     |  |
|---------|------------|--------|---|------|-----------|-----------|-------------------|-----|--|
|         |            |        |   |      |           |           |                   |     |  |
|         | tanisha.v  |        |   |      |           |           |                   |     |  |
|         | erma@jo    |        |   |      |           |           |                   |     |  |
|         |            |        |   |      |           |           |                   |     |  |
|         | uh.christ  |        |   |      |           |           |                   |     |  |
|         | universit  |        |   |      | Satisfact |           | Understanding the |     |  |
| 2133074 | v, in      | 4 JOUH | 5 | Good | OPT /     | Excellent | _                 | Yes |  |
| 4133074 | v.in       | 4 JOUR | ) | Good | orv       | Excellent | luca oi genuei    | 168 |  |