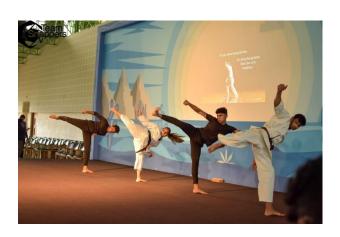

#### **General Information**

| Type of Activity | Training Session                        |
|------------------|-----------------------------------------|
| Topic of Session | Demonstration of Arts                   |
| Date             | 4 <sup>th</sup> November 2022           |
| Time             | 2:00pm – 4:00pm                         |
| Venue/Mode       | Campus View, Central Block (Offline)    |
| Conducted for    | 1st Year BBA and BBA DS Female Students |

#### **Synopsis of the Activity (Description)**

| Highlights of the<br>Session | • | The session was taken by Navya, Sameeksha, Shriyaa.                                                         |
|------------------------------|---|-------------------------------------------------------------------------------------------------------------|
|                              | • | The participant's turnout was great, and they actively engaged in the training session with a lively spirit |
|                              | • | The team bonded as whole throughout the training session, they made mistakes and learnt from them as well   |
|                              | • | There was very positive energy that was present till the end of the session.                                |