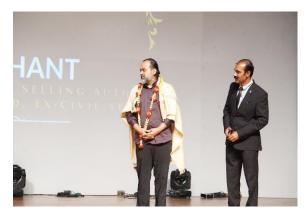

e workshops should be looked upon and should include a flavor of informal sessions.

#### Response to feedback

All the feedback from the participants has been carefully analyzed and next event onwards, all the factors will be improved.

#### **Brief Summary**

The event took place on September 16, 2022 in the Main Auditorium of Christ University, Bangalore. Acharya Prashant, from Prashant Advait Foundation conducted an insightful talk

session with the students of Christ University School of Commerce, Finance and Accountancy. He talked about the processes of life, provided useful insights of having a healthy lifestyle and gave students tips to live a healthy life. He talked about significance of Karma in life and guided students to have a healthy life.

#### **Pictures and Recordings:**













#### **Tilaknagar Nutrition Kit Drive**

**Event:** Nutrition Kit Drive

Venue: Tilaknagar Date: 14 July 2022

**Number of volunteers:** 19 SDG Goals Achieved:

- SDG 2: Zero Hunger: This goal aims to end hunger, achieve food security, improve nutrition, and promote sustainable agriculture. A nutrition kit drive directly contributes to this goal by providing essential food items and promoting better nutrition.
- SDG 3: Good Health and Well-being: Ensuring access to nutritious food contributes to good health. By providing nutrition kits, the event supports this goal by improving the well-being of individuals, especially those in need.
- SDG 12: Responsible Consumption and Production: Providing nutrition kits can
  promote responsible consumption patterns by ensuring that the res