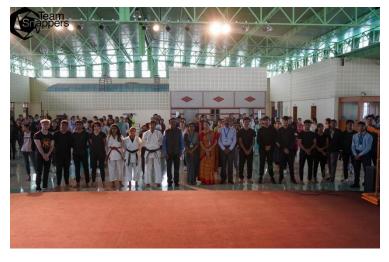

#### **General Information**

| Type of Activity | Training Session                        |
|------------------|-----------------------------------------|
| Topic of Session | Demonstration of Arts                   |
| Date             | 4 <sup>th</sup> November 2022           |
| Time             | 2:00pm – 4:00pm                         |
| Venue/Mode       | Campus View, Central Block (Offline)    |
| Conducted for    | 1st Year BBA and BBA DS Female Students |

#### **Synopsis of the Activity (Description)**

| Highlights of the<br>Session | • | The session was taken by Navya, Sameeksha, Shriyaa.                                                         |
|------------------------------|---|-------------------------------------------------------------------------------------------------------------|
|                              | • | The participant's turnout was great, and they actively engaged in the training session with a lively spirit |
|                              | • | The team bonded as whole throughout the training session, they made mistakes and learnt from them as well   |
|                              | • | There was very positive energy that was present till the end of the session.                                |