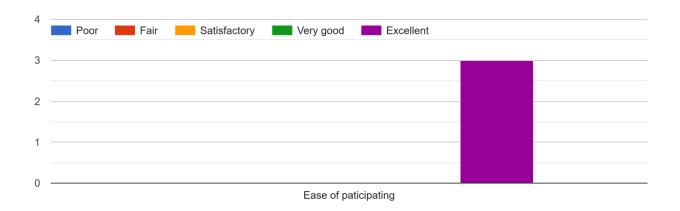

#### Feedback of the event:

How would you rate the event overall?

How would you rate the functioning of the event?

How was the event organized?

Prior to the event, how would you rate the delivery of information and the level of communication by the OC?

Do you think the event aligned well with the theme? 3 responses