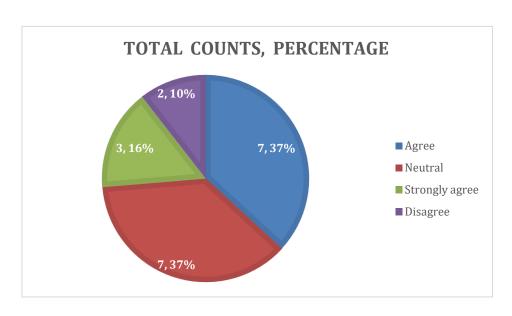

| Khushi Jain                              |
|------------------------|------------------------------------------|
| Name of the Rapporteur |                                          |
|                        | Rushil Dani                              |
| Email and Contact No   | khushi.jain@commerce.christuniversity.in |
|                        | (+91 7697833476)                         |
|                        | rushil.dani@commerce.christuniversity.in |
|                        | (+91 9929888088)                         |
|                        |                                          |
|                        |                                          |

#### Feedback Data and Analysis

## Do you think that the idea of the session was helpful for the audience?



37% of the respondents *agreed*, and 37% of the respondents had a *neutral response* 

#### How well do you rate the idea of the talk session?



The idea of the session was viewed positively by the organizers. Most of the organizers chose 4 or 5 (53% chose 4, and 21% chose 5), on the same increasing scale, to represent their rating for the idea of the workshop.

#### Written feedback/suggestions

The session with Acharya Prashant took place with a lot of enthusiasm and on a positive note with the participants. It was quoted as

"A great initiative, well organized, the experience was good, and everything was set properly".

Another suggestion was that the format of the workshops should be looked upon and should include a flavor of informal sessions.

#### Response to feedback

All the fe