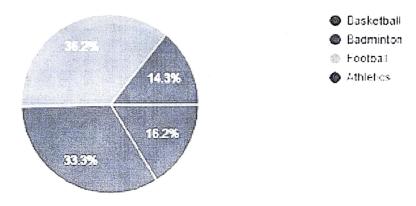

(Add/repeat above rows if there is more than 1 Speaker)

Participants profile

| Type of Participants | Student              |
|----------------------|----------------------|
| No. of Participants  | 30 Girls and 20 Boys |