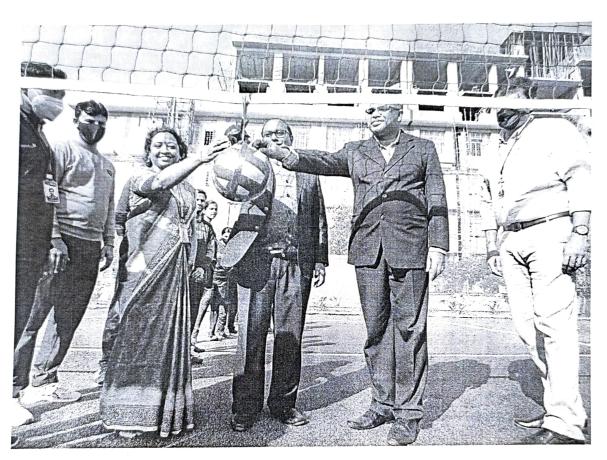

ach team to have a minimum 2 girls in a team of 6. The inauguration of the event was held on 17th Feb, 2022 which was followed by the semifinal matches. The teams that qualified for the semi finals were from 4BCA, 4CMS/EMS, 2BCA, 2CMS/EMS/BDA. The final match was played on 24th February, 2022 between 2BCA and 2CMS/EMS/BDA. The winner of the tournament was the 2BCA team.

The tournament ended with a valedictory ceremony in which the winners and the runners-ups were given certificates and medals. Best player male of the tournament was given to Parth Sharma (2BCA) and the best female player was given to P.A. Neeraja Nair (4EMS). The event can be concluded to have been a great success.

SCHOOL OF SCIENCES SCIENCES

CHRIST (Deemed to be University), Delhi NCR

# VOLLEYBALL VARSITY Photographs









CHRIST (Deemed to be University), Delhi NCR

# VOLLEYBALL VARSITY List of Participants

#### CHRIST (Deemed to be University), Delhi-NCR

#### School of Sciences

#### Volleyball Varsity

#### Attendance Record

| Register No | Student Name          | Class Name | 2/17/2022  | 2/24/2022    |
|-------------|-----------------------|------------|------------|--------------|
| £1215602    | ADITI GUPTA           | 2BEMSNCR   | Adition    | Aditi-       |
| 2:215000    | ARYAN KOTH <b>ARI</b> | 2BEMSNCR   | Augor      |              |
| 21215610    | HARDIK ARORA          | 2BEMSNCR   | Hardie     | 1 (o) day    |
| 21215612    | JAI YADAV             | 2BEMSNCR   | Jai Yadar  | Jan Yadar    |
| 21215617    | MAANYA SAXENA         | 2BEMSNCR   | Haanya     | Magnys       |
| 21215619