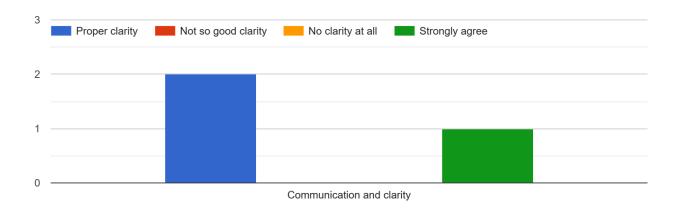

#### Feedback of the event:

How would you rate the event overall?

How would you rate the functioning of the event?

How was the event organized?

Prior to the event, how would you rate the delivery of information and the level of communication by the OC?