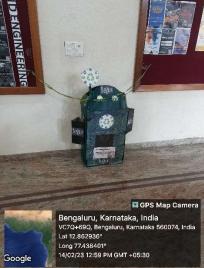

#### **Activity 1: Deployment of E-Waste Bin**

The event was led and guided by Dr. Vinay Jha Pillai. The E-waste disposal bin was inaugurated by Dr. Aswathakumara M and encouraged by the faculties of the Electronics and Communications. It was deployed at Ground Floor, 2<sup>nd</sup> Block, Kengeri Campus and two-week e-waste collection drive was carried out.