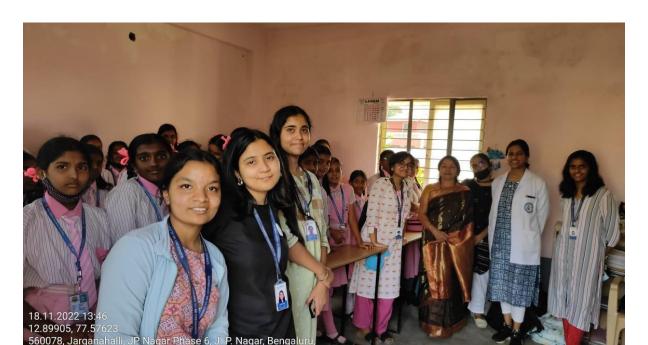

7. Q&A session on the importance of nutrition and medical advice

As a part of the Service Learning Initiative, the students of the Department of Media Studies- CHRIST (Deemed to be University), Bannerghatta Road Campus conducted a Menstrual Hygiene Awareness Drive called Periods+ve at Sri Vivekananda Education Society, JP Nagar 6th Phase, Bangalore. The event was conducted in collaboration with Astha Shatki,an NGO based in Bangalore and was guided by Dr. Megha Talikoti, Dr. Lekhana, Dr. Mahesh Pradeep and Dr. Madakari Nayaka from BGS Global Institute of Medical Sciences.

Summary of the Activity

Students from grades 6-11 were given the opportunity to engage in a healthy conversation about puberty and other bodily changes that they may experience. Female students under the guidance of Dr. Megha Talikoti and Dr. Lekhana Dayanand were taken through the world of menstrual cycle and everything that happens before, after and during. They were shown how to use a sanitary napkin through a physical demonstration and were also told about the right ways to dispose them. They talked about helpful yoga postures such as the butterfly or the cobra pose that might help them during their cramps. The male students under the guidance of Dr. Mahesh Pradeep and Dr. Madakari Nayaka Y N were informed about the hormones and changes in their bodies. The male students were also informed about menstruation and this helped to normalize and remove the taboo from the topic. All the four doctors also engaged in a Q&A session with the students where they burst myths, talked about when to consult a doctor along with the importance of nutrition for their growing bodies.