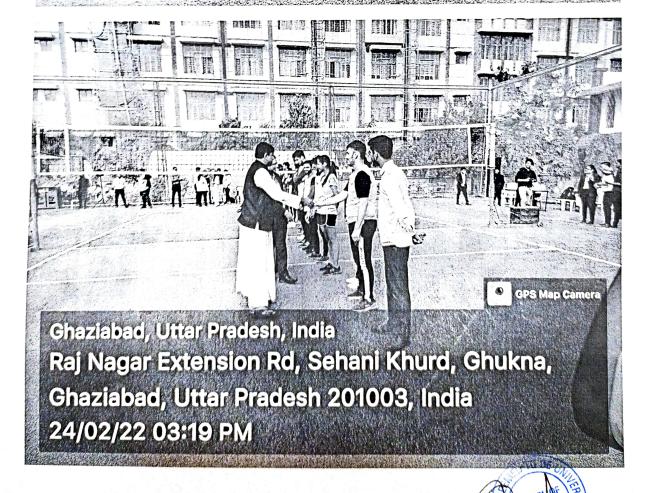

am to have a minimum 2 girls in a team of 6. The inauguration of the event was held on 17th Feb, 2022 which was followed by the semifinal matches. The teams that qualified for the semi finals were from 4BCA, 4CMS/EMS, 2BCA, 2CMS/EMS/BDA. The final match was played on 24th February, 2022 between 2BCA and 2CMS/EMS/BDA. The winner of the tournament was the 2BCA team.

The tournament ended with a valedictory ceremony in which the winners and the runners-ups were given certificates and medals. Best player male of the tournament was given to Parth Sharma (2BCA) and the best female player was given to P.A. Neeraja Nair (4EMS). The event can be concluded to have been a great success.

SCHOOL OF SCIENCES SCIENCES

CHRIST (Deemed to be University), Delhi NCR

# VOLLEYBALL VARSITY Photographs









CHRIST (Deemed to be University), Delhi NCR

# VOLLEYBALL VARSITY List of Participants

#### CHRIST (Deemed to be University), Delhi-NCR

#### School of Sciences

#### Volleyball Varsity

#### Attendance Record

| Register No | Student Name          | Class Name | 2/17/2022  | 2/24/2022    |
|-------------|-----------------------|------------|------------|--------------|
| £1215602    | ADITI GUPTA           | 2BEMSNCR   | Adition    | Aditi-       |
| 2:215000    | ARYAN KOTH <b>ARI</b> | 2BEMSNCR   | Augor      |              |
| 21215610    | HARDIK ARORA          | 2BEMSNCR   | Hardie     | 1 (o) day    |
| 21215612    | JAI YADAV             | 2BEMSNCR   | Jai Yadar  | Jan Yadar    |
| 21215617    | MAANYA SAXENA         | 2BEMSNCR   | Haanya     | Magnys       |
| 21215619    | MUK