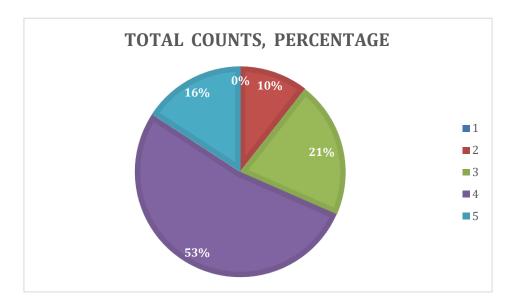

pporteur |                                          |
|                        | Rushil Dani                              |
| Email and Contact No   | khushi.jain@commerce.christuniversity.in |
|                        | (+91 7697833476)                         |
|                        | rushil.dani@commerce.christuniversity.in |
|                        | (+91 9929888088)                         |
|                        |                                          |
|                        |                                          |

#### Feedback Data and Analysis

## Do you think that the idea of the session was helpful for the audience?



37% of the respondents *agreed*, and 37% of the respondents had a *neutral response* 

#### How well do you rate the idea of the talk session?



The idea of the session was viewed positively by the organizers. Most of the organizers chose 4 or 5 (53% chose 4, and 21% chose 5), on the same increasing scale, to represent their rating for the idea of the workshop.

#### Written feedback/suggestions

The session with Acharya Prashant took place with a lot of enthusiasm and on a positive note with the participants. It was quoted as

"A great initiative, well organized, the experience was good, and everything was set properly".

Another suggestion was that the format of the workshops should be looked upon and should include a flavor of informal sessions.

#### Response to feedback

All the feedback from the participants has been carefully analyzed and next event onwards, all the factors will be improved.

#### **Brief Summary**

The ev