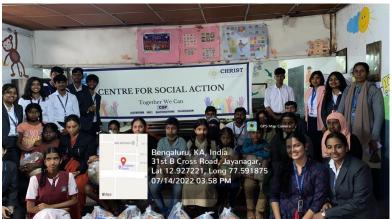

efficiently and not wasted. It encourages sustainable production and distribution of
  food items.

#### **Description and Objective:**

Christ University students had gone to Tilaknagar to distribute nutrition kits to the students of the Activity Center. The whole activity was carried out in a school in Tilaknagar where the students themselves unloaded approximately 60 packets of rations. The students were definitely enjoying the engaging process where everyone had to work together.

#### Impact on the community:

- 1. The families of our project area kids were able to provide their household with better food that provide nutritional values
- 2. The families were familiarised and sensitized on the topic of good nutrition and a source to aid them in it

**Photographs of the Event:** 





#### **List of Volunteers:**

| Name                | Reg No.     |
|---------------------|-------------|
| Ashvita Biradar     | 213341      |
| Nameera Khan        | 203306      |
| Radha S Navada      | 202306<br>6 |
| T Joan Jasmine John | 213316      |
| Gladwin Ginto       | 213342      |

| Abhishek Masih             | 212330<br>1 |
|----------------------------|-------------|
| Radhika Kiran<br>Kitturkar | 212337<br>4 |
| Nivedita A Raj             | 213345      |
| Luke Thomas                | 202331      |
| Srishti Sanyal             | 213344<br>5 |
| Devangi Roy D              | 213342      |
| Kushal Kumar               | 202361      |
| Rahul M Belaguli           | 202363      |
| Abhinav Prakash            | 202360      |
| Adarsh                     | 211301<br>0 |
| Sany