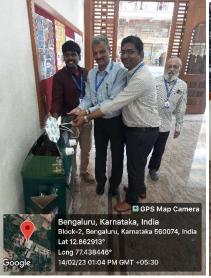

#### **Activity 1: Deployment of E-Waste Bin**

The event was led and guided by Dr. Vinay Jha Pillai. The E-waste disposal bin was inaugurated by Dr. Aswathakumara M and encouraged by the faculties of the Electronics and Communications. It was deployed at Ground Floor, 2<sup>nd</sup> Block, Kengeri Campus and two-week e-waste collection drive was carried out.