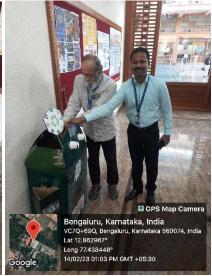

#### **Activity 1: Deployment of E-Waste Bin**

The event was led and guided by Dr. Vinay Jha Pillai. The E-waste disposal bin was inaugurated by Dr. Aswathakumara M and encouraged by the faculties of the Electronics and Communications. It was deployed at Ground Floor, 2<sup>nd</sup> Block, Kengeri Campus and two-week e-waste collection drive was carried out.