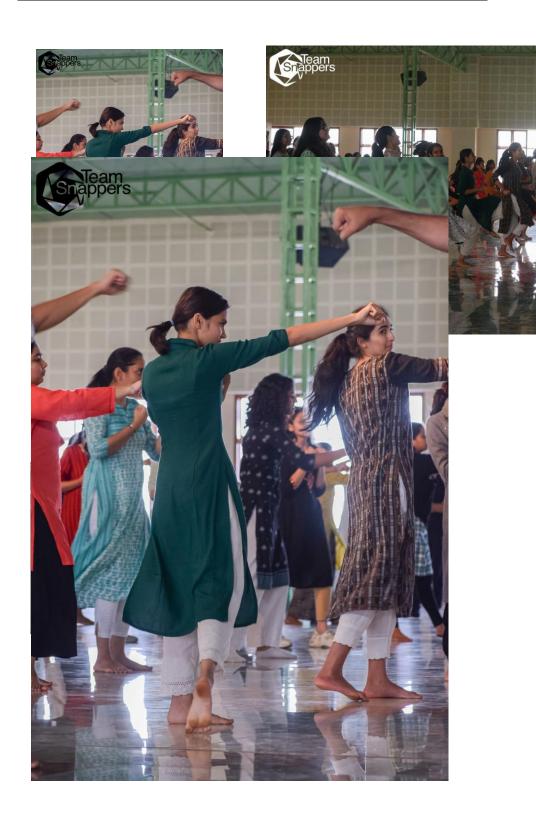

#### **General Information**

| Type of Activity | Training Session                 |
|------------------|----------------------------------|
| Topic of Session | Demonstration of Arts            |
| Date             | 23 January 2023                  |
| Time             | 3:30pm – 4:30pm                  |
| Venue/Mode       | Sky view, Central Block (Offline |
|                  | mode)                            |
| Conducted for    | 2 <sup>nd</sup> year BBA girls   |

#### Synopsis of the Activity (Description)

| Highlights of the Session | • The session was taken by Snehith, Sameeksha, Shriyaa.                                                                                                                                                                                                                                                                                                                       |
|---------------------------|-------------------------------------------------------------------------------------------------------------------------------------------------------------------------------------------------------------------------------------------------------------------------------------------------------------------------------------------------------------------------------|
|                           | • The participant's turnout was positive and exceptional, and everyone was immersed in the training session with enthusiasm.                                                                                                                                                                                                                                                  |
|                           | • The team connected greatly with each other during and after the training session. Though the mistakes were made, they were rectified immediately.                                                                                                                                                                                                                           |
|                           | The session was conducted with lively spirit and great enthusiasm.                                                                                                                                                                                                                                                                                                            |
| Key Takeaways             | The team discussed on the agenda for the day and the outcomes they would like to portray through the following demonstration for which the training session was being conducted. The team members learnt the demonstration and practised them thoroughly in order to prefect it. The agenda for the next day was discussed and doubts were taken up by the Working committee. |