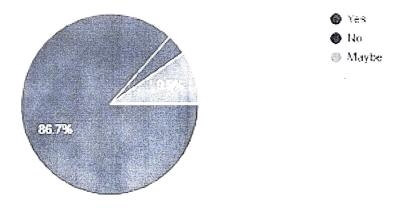

## Feedback

|         | 1          |                                         |   |           |           |           | T 114 41                                |            |              |
|---------|------------|-----------------------------------------|---|-----------|-----------|-----------|-----------------------------------------|------------|--------------|
|         | amodini.   |                                         |   |           |           |           | Insight on the non                      |            |              |
|         | deepak@    |                                         |   |           |           |           | binary gender.                          |            |              |
|         | jouh.chri  |                                         |   |           |           |           | Social constraints                      |            |              |
| 2122024 | stunivers  | 4 101777                                | 4 |           | C 1       |           | of women in                             | <b>T</b> 7 |              |
| 2133024 | ity.in     | 4 JOUH                                  | 4 | Poor      | Good      | Good      | society.                                | Yes        | ot deprive   |
|         | surabhi.s  |                                         |   |           |           |           | Understanding on                        |            |              |
|         | @jouh.c    |                                         |   |           |           |           | gender identities                       |            |              |
|         | hristuniv  |                                         |   |           |           |           | from varied                             |            |              |
| 2133068 | ersity.in  | 4 JOUH                                  | 4 | Good      | Excellent | Good      | perspectives                            | Yes        |              |
|         | priyantik  |                                         |   |           |           |           |                                         |            |              |
|         | a.rajawat  |                                         |   |           |           |           |                                         |            |              |
|         | @jouh.c    |                                         |   |           |           |           | Got enhanced                            |            |              |
|         | hristuniv  |                                         |   |           |           |           | understanding                           |            |              |
| 2133056 | ersity.in  | 4JOUH                                   | 4 | Good      | Good      | Good      | about gender                            | Yes        | No           |
|         | yashna.k   |                                         |   |           |           |           |                                         |            |              |
|         | umar@jo    |                                         |   |           |           |           | got to know about                       |            |              |
|         | uh.christ  |                                         |   |           |           |           | important                               |            |              |
|         | universit  |                                         |   |           | Satisfact | Satisfact | readings related to                     |            |              |
| 2133073 | y.in       | 4 JOUH                                  | 3 | Good      | ory       | ory       | gender                                  | Maybe      |              |
|         | cassandr   |                                         |   |           |           |           |                                         |            |              |
|         | a.carvalh  |                                         |   |           |           |           | That men might                          |            |              |
|         | o@jouh.    |                                         |   |           |           |           | not be physically                       |            |              |
|         | christuni  |                                         |   |           |           |           | stronger than                           |            |              |
| 2133075 | versity.in | 4JOUH                                   | 3 | Good      | Good      | Poor      | women.                                  | Maybe      |              |
|         | aniesha.a  | .,,,,,,,,,,,,,,,,,,,,,,,,,,,,,,,,,,,,,, |   |           |           |           | ,,,,,,,,,,,,,,,,,,,,,,,,,,,,,,,,,,,,,,, |            |              |
|         | ttal@jou   |                                         |   |           |           |           |                                         |            |              |
|         | h.christu  |                                         |   |           |           |           |                                         |            |              |
|         | niversity. |                                         |   |           |           |           | I learnt a lot about                    |            |              |
| 2133027 | in         | 4JOUH                                   | 5 | Excellent | Excellent | Good      | gender in general.                      | Maybe      | N/A          |
| 2100027 | varnikha.  | .00011                                  |   |           |           | 0004      | Benaer in Beneral.                      | 1114500    | 1 1/11       |
|         | shekar@    |                                         |   |           |           |           | Understand                              |            |              |
|         | JOUH.ch    |                                         |   |           |           |           | different                               |            |              |
|         | ristunive  |                                         |   |           |           |           | perspectives of                         |            |              |
| 2133071 | rsity.in   | 4JOUH                                   | 5 | Good      | Excellent | Good      | gender                                  | Maybe      |              |
| 21330/1 | 151119.111 | 410011                                  | 3 | Good      | LACCHEIIL | Joou      | Good                                    | iviayue    |              |
|         | g.swathi   |                                         |   |           |           |           | Comprehension of                        |            |              |
|         | @jouh.c    |                                         |   |           |           |           | the Key points                          |            |              |
|         | 05         |                                         |   |           | Catiafaat |           |                                         |            |              |
| 2133040 | hristuniv  | 4 101111                                | 5 | Evacilant | Satisfact | Good      | and message                             | Mariba     | No           |
| Z133040 | ersity.in  | 4 JOUH                                  | 3 | Excellent | OLY       | Good      | delivery                                | Maybe      | No           |
|         | khyati.si  |                                         |   |           |           |           |                                         |            |              |
|         | ngh@jou    |                                         |   |           |           |           | C4max - 41- 1                           |            |              |
|         | h.christu  |                                         |   |           |           |           | Strength has a                          |            |              |
| 2122044 | niversity. | 4 101 111                               | 2 | F 11 ·    | C . 1     | P. 11 ·   | difference, just                        | <b>3</b> 7 |              |
| 2133044 | in         | 4 JOUH                                  | 3 | Excellent | Good      | Excellent | like genders.                           | Yes        | nd relate to |
|         | antara.sh  |                                         |   |           |           |           |                                         |            |              |
|         | ekhar@j    |                                         |   |           |           |           | m1 , 1                                  |            |              |
|         | ouh.chris  |                                         |   | a         |           |           | That men are built                      |            |              |
| 010000  | tuniversit | 4 10111                                 | 2 | Satisfact |           | _         | stronger than                           | • •        |              |
| 2133030 | y.in       | 4 JOUH                                  | 3 | ory       | Good      | Poor      | women.                                  | Yes        |              |
|         | taranjot.k |                                         |   | g         | G         |           | <br>  TT 1                              |            |              |
| 0100050 | aur@jou    | 4101111                                 | 2 | Satisfact |           |           | Understanding the                       | 3.7        | .            |
| 2133070 | h.christu  | 4JOUH                                   | 3 | ory       | ory       | Good      | idea of gender                          | No         | proper ch    |

|         | niversity. |        |   |      |           |           |                   |     |  |
|---------|------------|--------|---|------|-----------|-----------|-------------------|-----|--|
|         |            |        |   |      |           |           |                   |     |  |
|         | tanisha.v  |        |   |      |           |           |                   |     |  |
|         | erma@jo    |        |   |      |           |           |                   |     |  |
|         |            |        |   |      |           |           |                   |     |  |
|         | uh.christ  |        |   |      |           |           |                   |     |  |
|         | universit  |        |   |      | Satisfact |           | Understanding the |     |  |
| 2133074 | v, in      | 4 JOUH | 5 | Good | OPT /     | Excellent | _                 | Yes |  |
| 4133074 | v.in       | 4 JOUR | ) | Good | orv       | Excellent | luca oi genuei    | 168 |  |