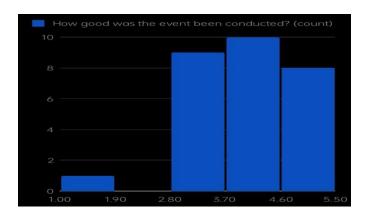

#### Feedback of the event:

How would you rate the event overall?

How would you rate the functioning of the event?

How was the event organized?

Prior to the event, how would you rate the delivery of information and the level of communication by the OC?

Do you think the event aligned well with the theme? 3 responses