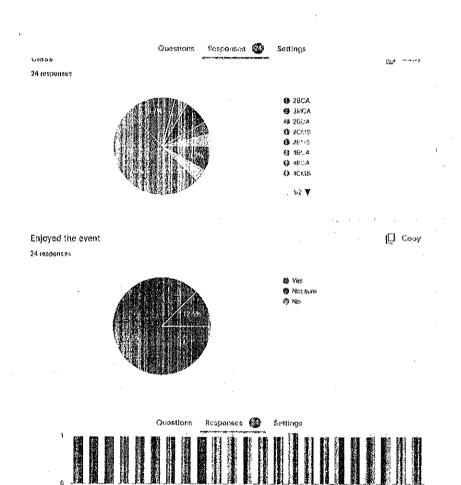

#### Feedback of the event:

How would you rate the event overall?

How would you rate the functioning of the event?

How was the event organized?

Prior to the event, how would you rate the delivery of information and the level of communication by the OC?

Do you think the event aligned well with the theme? 3 responses

#### **Suggestions**

The children seemed to enjoy creative activities. We should include more of it. More material management for the event should be there.

#### Impact of the event

All the students learn to contribute something for the society and learn to organize the event.