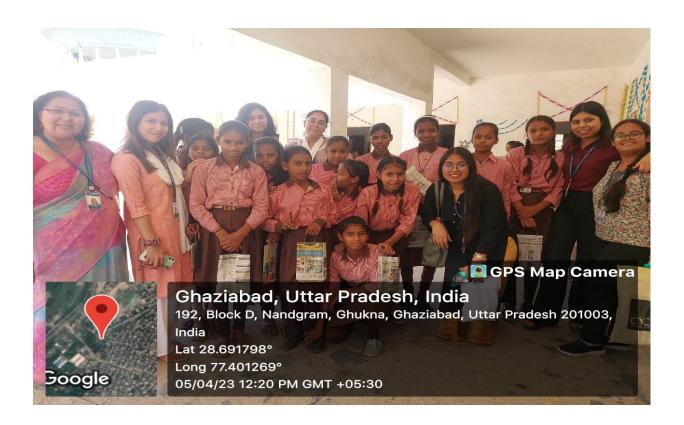

#### **Synopsis of the Activity (Description)**

| Highlights of the Activity | 1. Objective of the activity is to create awareness about health wellbeing and environment sustainability in accordance with SDG no 1,3 and 13 for students of composite school.                                                                                                                                                                                                                                                                                                                                                                                                                                                                                                                 |
|----------------------------|--------------------------------------------------------------------------------------------------------------------------------------------------------------------------------------------------------------------------------------------------------------------------------------------------------------------------------------------------------------------------------------------------------------------------------------------------------------------------------------------------------------------------------------------------------------------------------------------------------------------------------------------------------------------------------------------------|
| Key Takeaways              | By this activity student volunteers of Avani club learn to organize event and get an opportunity to do an extension work for the society.                                                                                                                                                                                                                                                                                                                                                                                                                                                                                                                                                        |
| Summary of the Activity    | <ol> <li>Students of Avani club conducted three activities on the school premises as</li> <li>To create awareness about personal hygiene and wellbeing among primary students of the school through activity, games and demonstration by student volunteers of the club.</li> <li>To create awareness about menstrual hygiene among adolescent girls. How to use sanitary pads during menstrual is being explained by members and also, they distributed sanitary pads among the students.</li> <li>They have created awareness environment protection by using creatively through away items. For this they conducted paper bag making activity with newspapers and kulhad painting.</li> </ol> |
| Follow - up Plan, if any   | Next year will also do the same.                                                                                                                                                                                                                                                                                                                                                                                                                                                                                                                                                                                                                                                                 |

#### Poster of the event:

#### **Photos of the Event:**