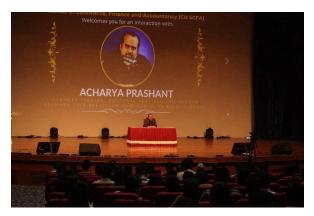

workshops should be looked upon and should include a flavor of informal sessions.

#### Response to feedback

All the feedback from the participants has been carefully analyzed and next event onwards, all the factors will be improved.

#### **Brief Summary**

The event took place on September 16, 2022 in the Main Auditorium of Christ University, Bangalore. Acharya Prashant, from Prashant Advait Foundation conducted an insightful talk

session with the students of Christ University School of Commerce, Finance and Accountancy. He talked about the processes of life, provided useful insights of having a healthy lifestyle and gave students tips to live a healthy life. He talked about significance of Karma in life and guided students to have a healthy life.

#### **Pictures and Recordings:**













#### **Tilaknagar Nutrition Kit Drive**

**Event:** Nutrition Kit Drive

Venue: Tilaknagar Date: 14 July 2022

**Number of volunteers:** 19 SDG Goals Achieved:

- SDG 2: Zero Hunger: This goal aims to end hunger, achieve food security, improve nutrition, and promote sustainable agriculture. A nutrition kit drive directly contributes to this goal by providing essential food items and promoting better nutrition.
- SDG 3: Good Health and Well-being: Ensuring access to nutritious food contributes to good health. By providing nutrition kits, the event supports this goal by improving the well-being of individuals, especially those in need.
- SDG 12: Responsible Consumption and Production: Providing nutrition kits can
  promote responsible consumption patterns by ensuring that the resou