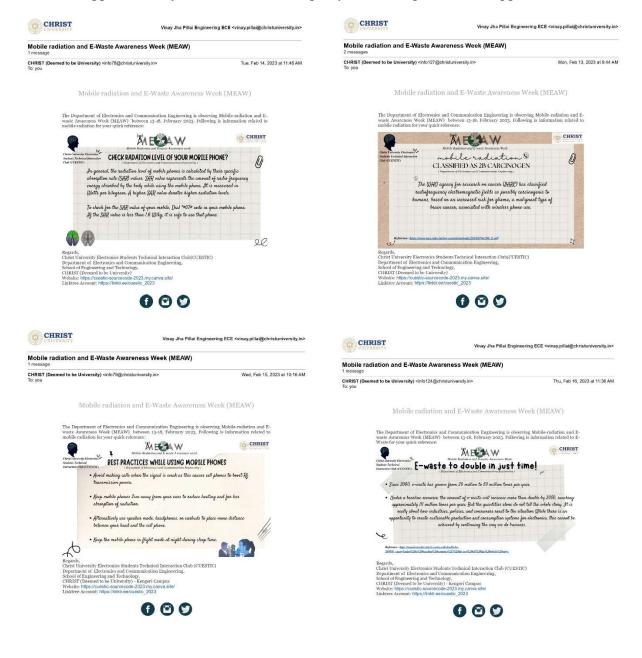

MEAW was observed in the 13-18 February 2023. Core essence of MEAW was convey through a Quiz, classroom presentations and through E-Waste survey camp. Following are the details of the same:

Vinay Jha Pillai Engineering ECE <vinay.pillai@christuniversity.in>

### Activity 3: MEAW Snippets Mail broadcast to 30000 plus students and staffs of CHRIST (Deemed to be University)

News/Facts snippets regarding the Mobile Radiation and E-waste facts were circulated daily for a week through the mail broadcast to all the students and staff of CHRIST (Deemed to be University) across all the six campuses (Central Campus, Kengeri Campus, BGR Campus, YPR Campus, Lavasa Pune Campus and Delhi NCR Campus). The information sharing through mail broadcast was well appreciated by students and staff equally. Following were the snippets shared.