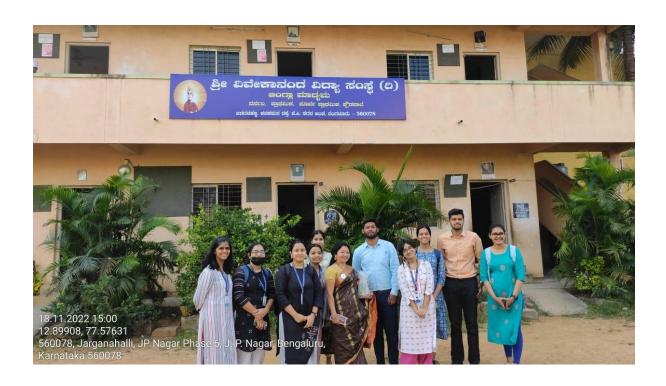

7. Q&A session on the importance of nutrition and medical advice

As a part of the Service Learning Initiative, the students of the Department of Media Studies- CHRIST (Deemed to be University), Bannerghatta Road Campus conducted a Menstrual Hygiene Awareness Drive called Periods+ve at Sri Vivekananda Education Society, JP Nagar 6th Phase, Bangalore. The event was conducted in collaboration with Astha Shatki,an NGO based in Bangalore and was guided by Dr. Megha Talikoti, Dr. Lekhana, Dr. Mahesh Pradeep and Dr. Madakari Nayaka from BGS Global Institute of Medical Sciences.

Summary of the Activity

Students from grades 6-11 were given the opportunity to engage in a healthy conversation about puberty and other bodily changes that they may experience. Female students under the guidance of Dr. Megha Talikoti and Dr. Lekhana Dayanand were taken through the world of menstrual cycle and everything that happens before, after and during. They were shown how to use a sanitary napkin through a physical demonstration and were also told about the right ways to dispose them. They talked about helpful yoga postures such as the butterfly or the cobra pose that might help them during their cramps. The male students under the guidance of Dr. Mahesh Pradeep and Dr. Madakari Nayaka Y N were informed about the hormones and changes in their bodies. The male students were also informed about menstruation and this helped to normalize and remove the taboo from the topic. All the four doctors also engaged in a Q&A session with the students where they burst myths, talked about when to consult a doctor along with the importance of nutrition for their growing bodies.