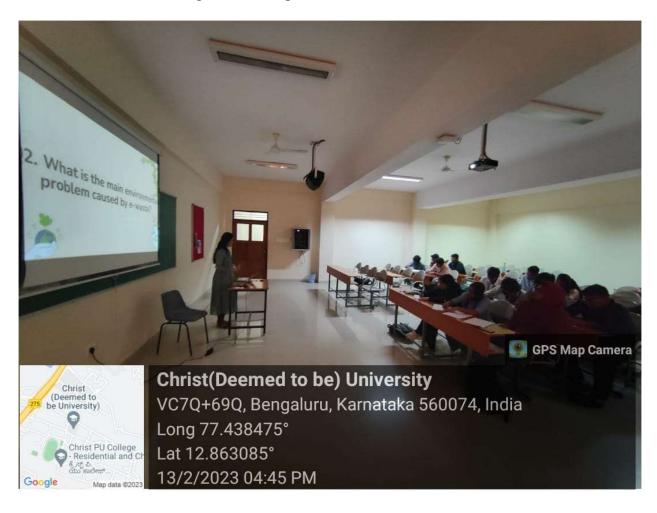

#### Activity 2: Session on Effects of Mobile Radiation for First Year Students

Further to create awareness about effects of mobile set and tower radiation senior students visited first year classes physically. They presented a well iterated power point presentation wherein they touched upon various aspects of mobile radiation effects and how to minimize the same through various precautionary methods. Students were excited and surprised to see that mobile radiation and excessive usage of mobile phone can have many adverse effects on human body as well as surrounding environment. Promotions were held across the first year of BTEC, among the fourteen sections, and throughout the campus.