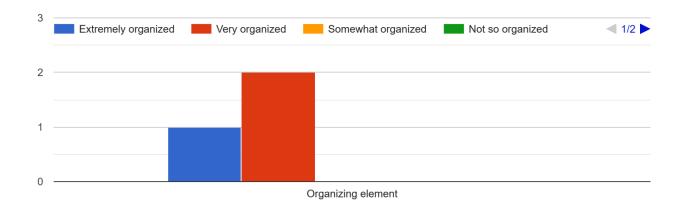

#### Feedback of the event:

How would you rate the event overall?

How would you rate the functioning of the event?

How was the event organized?

Prior to the event, how would you rate the delivery of information and the level of communication by the OC?

#### Impact of the event

All the students learn to contribute something for the society and learn to organize the event.