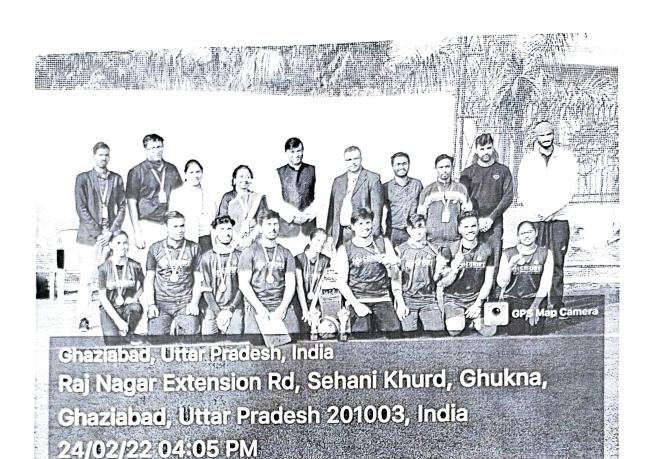

team to have a minimum 2 girls in a team of 6. The inauguration of the event was held on 17th Feb, 2022 which was followed by the semifinal matches. The teams that qualified for the semi finals were from 4BCA, 4CMS/EMS, 2BCA, 2CMS/EMS/BDA. The final match was played on 24th February, 2022 between 2BCA and 2CMS/EMS/BDA. The winner of the tournament was the 2BCA team.

The tournament ended with a valedictory ceremony in which the winners and the runners-ups were given certificates and medals. Best player male of the tournament was given to Parth Sharma (2BCA) and the best female player was given to P.A. Neeraja Nair (4EMS). The event can be concluded to have been a great success.

SCHOOL OF SCIENCES SCIENCES

CHRIST (Deemed to be University), Delhi NCR

# VOLLEYBALL VARSITY Photographs









CHRIST (Deemed to be University), Delhi NCR

# VOLLEYBALL VARSITY List of Participants

#### CHRIST (Deemed to be University), Delhi-NCR

#### School of Sciences

#### Volleyball Varsity

#### Attendance Record

| Register No | Student Name          | Class Name | 2/17/2022  | 2/24/2022    |
|-------------|-----------------------|------------|------------|--------------|
| £1215602    | ADITI GUPTA           | 2BEMSNCR   | Adition    | Aditi-       |
| 2:215000    | ARYAN KOTH <b>ARI</b> | 2BEMSNCR   | Augor      |              |
| 21215610    | HARDIK ARORA          | 2BEMSNCR   | Hardie     | 1 (o) day    |
| 21215612    | JAI YADAV             | 2BEMSNCR   | Jai Yadar  | Jan Yadar    |
| 21215617    | MAANYA SAXENA         | 2BEMSNCR   | Haanya     | Magnys       |
| 21215619    | M