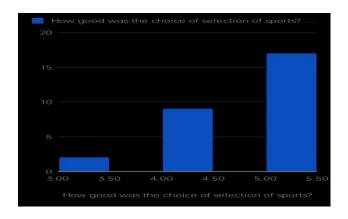

|

Rapporteur

| Name of the<br>Rapporteur | PAVITHRA B  AYUSH JAIN                                                  |
|---------------------------|-------------------------------------------------------------------------|
| Email and Contact No      | Pavithra.b@bcom.christuniversity.in Ayush.jain@bcom.christuniversity.in |

#### **Participants feedback**

#### How good was the event been conducted?



#### TOTAL RESPONSES 27 AVERAGE 3.9 (ON SCALE OF 5)

In view point of knowing how good the overall event was conducted this feedback question was asked among the participants we received a overall good response with a High rating of 3.9 for 5

#### How good was the choice of selection of sports?



#### Total responses 27 AVERAGE 4.5 ( ON SCALE OF 5)

As we have mentioned DOCathon was a sports event we had critically worked on choosing the sports and we have received a very good scoring of 4.5 for 5

#### Written feedback/suggestions

The organizers and the partcipants were very enthusiastic. It was quoted as

"A great initiative, well organized, the experience was good, and everything was set properly.

There could be series of other events included in it to make it more interesting and interactive."

Many of the organizers believed that the timetable of the events could have been streamlined

Considering the hectic schedules, event clashes, and they were not provided with sufficient time

To prepare for the event.

"The event was very well conducted, and it was very inspiring.."