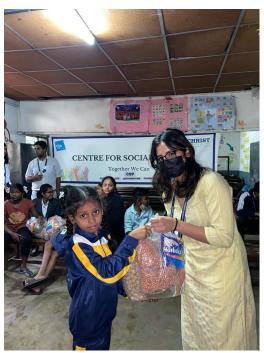

d
  efficiently and not wasted. It encourages sustainable production and distribution of
  food items.

#### **Description and Objective:**

Christ University students had gone to Tilaknagar to distribute nutrition kits to the students of the Activity Center. The whole activity was carried out in a school in Tilaknagar where the students themselves unloaded approximately 60 packets of rations. The students were definitely enjoying the engaging process where everyone had to work together.

#### Impact on the community:

- 1. The families of our project area kids were able to provide their household with better food that provide nutritional values
- 2. The families were familiarised and sensitized on the topic of good nutrition and a source to aid them in it

**Photographs of the Event:** 





#### **List of Volunteers:**

| Name                | Reg No.     |
|---------------------|-------------|
| Ashvita Biradar     | 213341      |
| Nameera Khan        | 203306      |
| Radha S Navada      | 202306<br>6 |
| T Joan Jasmine John | 213316      |
| Gladwin Ginto       | 213342      |

| Abhishek Masih             | 212330<br>1 |
|----------------------------|-------------|
| Radhika Kiran<br>Kitturkar | 212337<br>4 |
| Nivedita A Raj             | 213345      |
| Luke Thomas                | 202331      |
| Srishti Sanyal             | 213344<br>5 |
| Devangi Roy D              | 213342      |
| Kushal Kumar               | 202361      |
| Rahul M Belaguli           | 202363      |
| Abhinav Prakash            | 202360      |
| Adarsh                     | 211301<br>0 |
| Sa