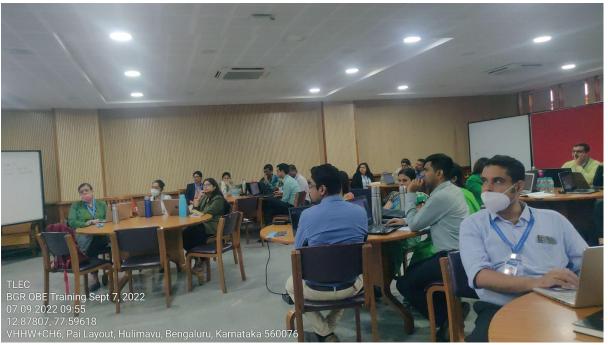

Their profiles are available <u>here</u>.

2. Photos of the activity (not more than two)