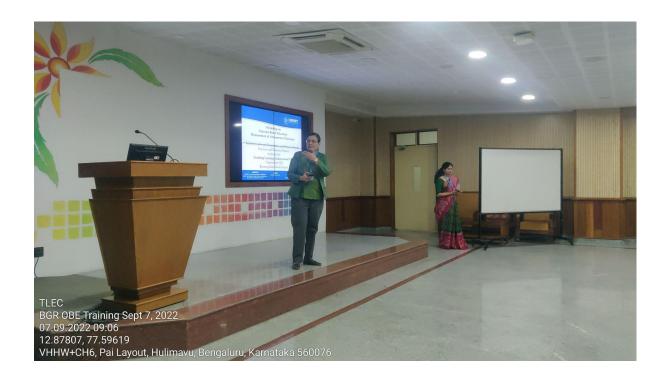

Their profiles are available <u>here</u>.

2. Photos of the activity (not more than two)