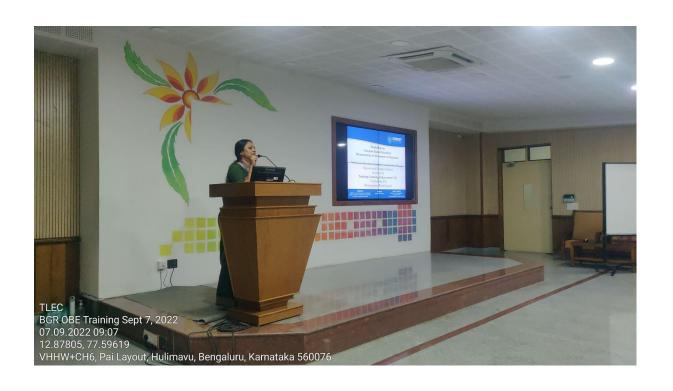

Their profiles are available <u>here</u>.

2. Photos of the activity (not more than two)