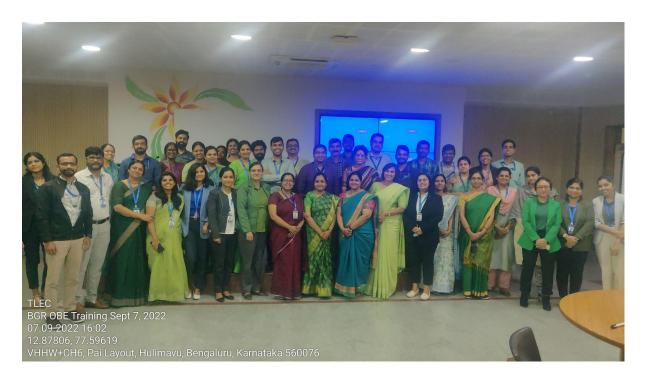

Their profiles are available <u>here</u>.

2. Photos of the activity (not more than two)