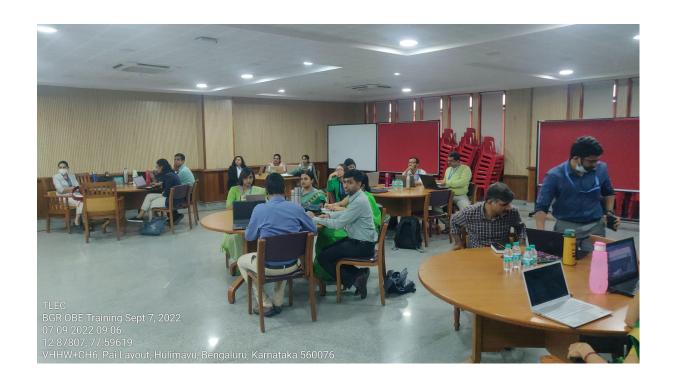

Their profiles are available <u>here</u>.

2. Photos of the activity (not more than two)

# Additional Photographs from the Workshop